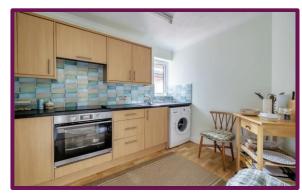

This first floor apartment is beautifully presented having been much improved with the installation of a modern kitchen and refitted shower room, double glazed windows and a balcony enjoying a very pleasant outlook.

#### Leasehold

62 year remaining on the lease term Service charges approximately £140 per month

Ground rent approximately £100 per annum

Council tax band B

- One double bedroom
- Living room with balcony
- Refitted kitchen
- Shower room
- Communal grounds
- Double glazing
- Residents parking
- Communal lounge