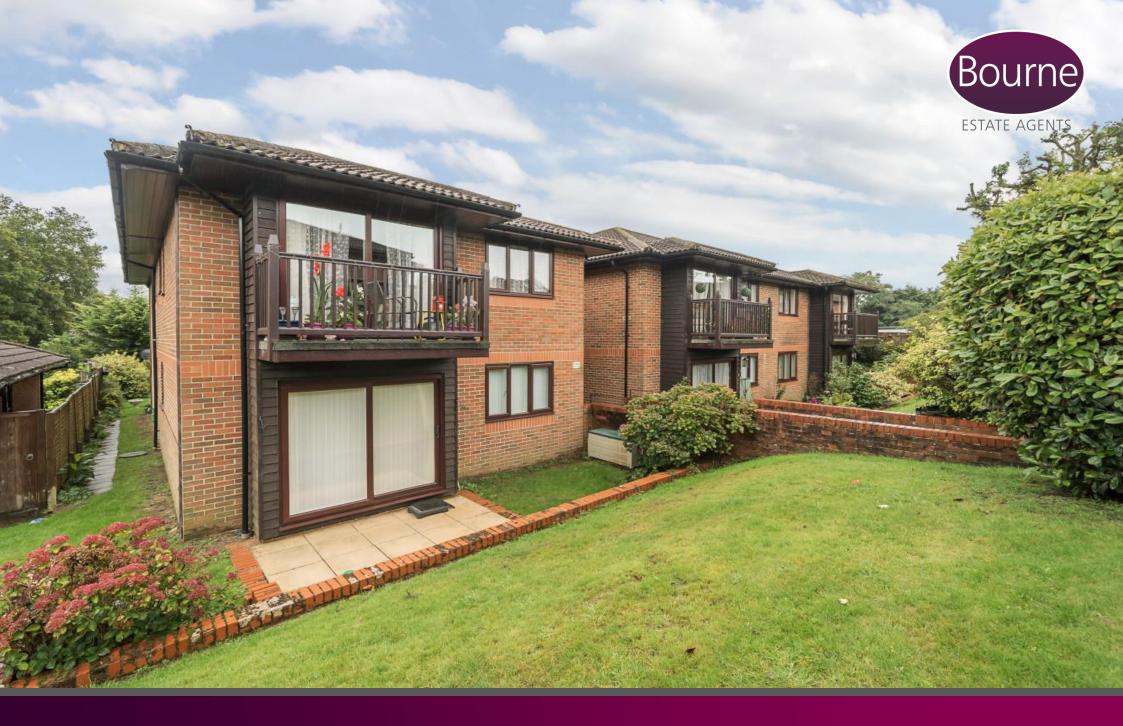

## The Ferns, Bricksbury Hill, Farnham, Surrey

An exceptional first floor retirement apartment situated on the fringe of Farnham. Exclusively for the over 55's, there is also a part time manager and community meeting room.

This first floor apartment is beautifully presented having been much improved with the installation of a modern kitchen and refitted shower room, double glazed windows and a balcony enjoying a very pleasant outlook.

### Location

The Ferns is situated in Upper Hale, close to bus routes serving Farnham and Aldershot. There is direct access from the development onto Caesars Camp for dog walking etc. This traffic free development provides a lovely, peaceful setting and is a safe and secure retirement option.