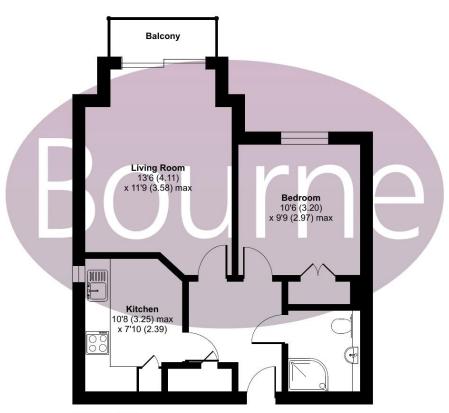

# Floorplan

## Bricksbury Hill, Farnham, GU9

Approximate Area = 500 sq ft / 46.5 sq m

For identification only - Not to scale

FIRST FLOOR