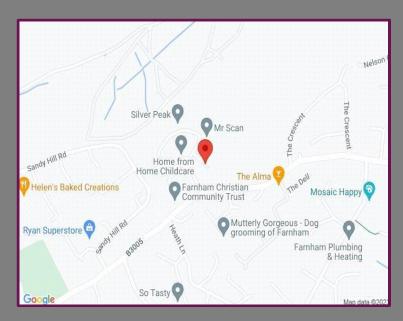

### Location

The Ferns is situated in Upper Hale, close to bus routes serving Farnham and Aldershot. There is direct access from the development onto Caesars Camp for dog walking etc. This traffic free development provides a lovely, peaceful setting and is a safe and secure retirement option.