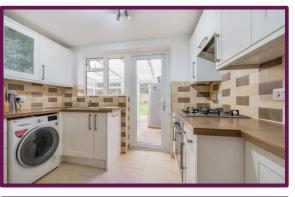

The reception room has a large square bay window to the front overlooking the front garden, and door to rear leading to the kitchen.

The kitchen has a range of modern fitted units and space for appliances with window and door to rear into the spacious conservatory with space for dining table and chairs and glazed door out to the garden.