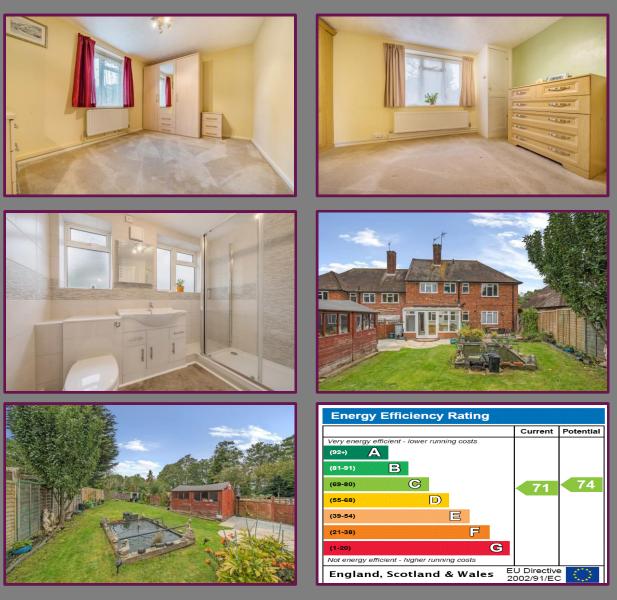

There is a bathroom comprising shower, wc and wash hand basin and built-in linen cupboard.

To the side of the property is a very useful brick-built garden store/workshop with windows to front and rear and with power & light.

One of the many features of this property is the superb garden comprising a large patio with the remainder laid to level lawn with flower bed borders and all enclosed by panelled fencing with gated side access to the front of the property. With woodland beyond and to the side, this large garden offers a great degree of seclusion and privacy.

From the hall to the front is a good size double bedroom with window to the front. To the rear is a further double bedroom with built-in cupboards and large window to rear overlooking the large private garden.