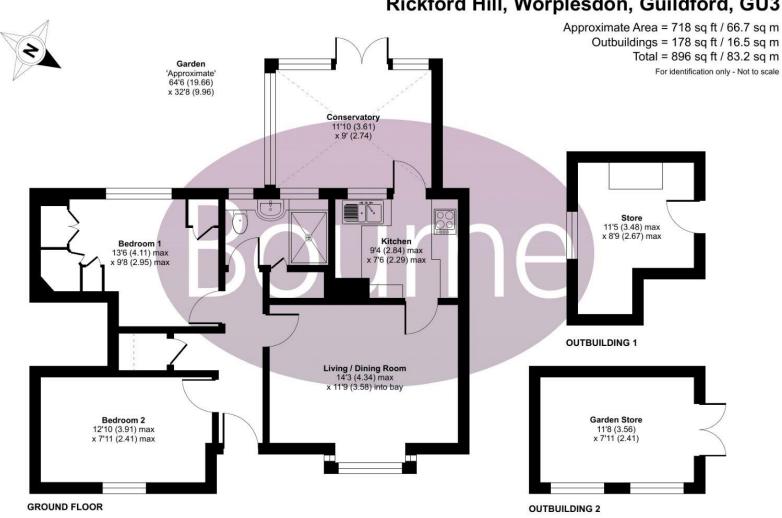

#### Floorplan

Rickford Hill, Worplesdon, Guildford, GU3

Certified RICS Property Measurer

Floor plan produced in accordance with RICS Property Measurement Standards incorporating International Property Measurement Standards (IPMS2 Residential). ©ntchecom 2023. Produced for Bourne Estate Agents. REF: 1048451

The reception room has a large square bay window to the front overlooking the front garden, and door to rear leading to the kitchen.

The kitchen has a range of modern fitted units and space for appliances with window and door to rear into the spacious conservatory with space for dining table and chairs and glazed door out to the garden.

From the hall to the front is a good size double bedroom with window to the front. To the rear is a further double bedroom with built-in cupboards and large window to rear overlooking the large private garden.

There is a bathroom comprising shower, wc and wash hand basin and built-in linen cupboard.

To the side of the property is a very useful brick-built garden store/workshop with windows to front and rear and with power & light.

One of the many features of this property is the superb garden comprising a large patio with the remainder laid to level lawn with flower bed borders and all enclosed by panelled fencing with gated side access to the front of the property. With woodland beyond and to the side, this large garden offers a great degree of seclusion and privacy.

To the front of the property is the garden laid to lawn and overlooking grassland and trees with resident's parking area to the side.