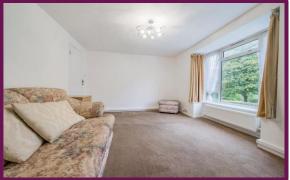

From the hall to the front is a good size double bedroom with window to the front. To the rear is a further double bedroom with built-in cupboards and large window to rear overlooking the large private garden.