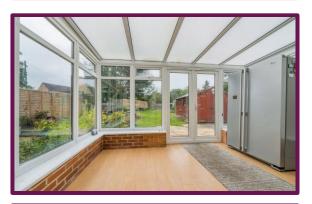

The reception room has a large square bay window to the front overlooking the front garden, and door to rear leading to the kitchen.

The kitchen has a range of modern fitted units and space for appliances with window and door to rear into the spacious conservatory with space for dining table and chairs and glazed door out to the garden.