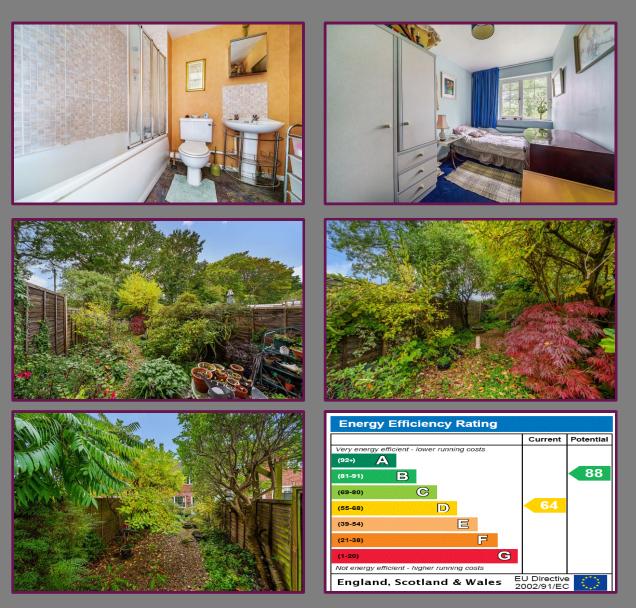

Ascend to the first floor to find a landing that grants access to a master bedroom and two additional bedrooms, complemented by a family bathroom. This well-insulated dwelling boasts double-glazed windows and efficient gas central heating. Step into the mature-styled garden, generously proportioned for your enjoyment.