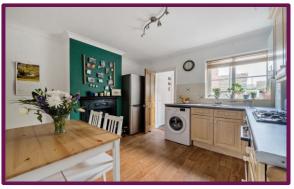

Entering into the property you step into a reception room with an attractive feature fireplace and hardwood flooring, moving towards the back of the home there is a kitchen diner with ample countertop worktop space and cupboard storage. Located at the back of the home there is a bathroom with three-piece configuration comprised of Bath with overhead shower, W/C & Sink.