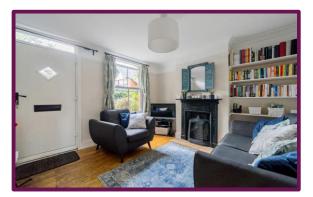

Entering into the property you step into a reception room with an attractive feature fireplace and hardwood flooring, moving towards the back of the home there is a kitchen diner with ample countertop worktop space and cupboard storage. Located at the back of the home there is a bathroom with three-piece configuration comprised of Bath with overhead shower, W/C & Sink.