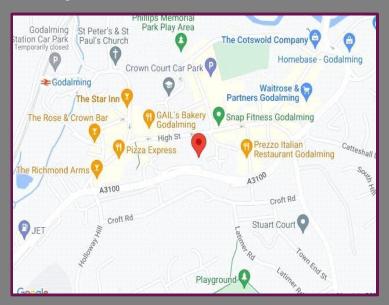

# Location

This property boasts a fantastic location close to the Godalming high street with its excellent array of shops, bars, restaurants, as well as two superstores. The main line railway station is close to the town centre and provides direct services into London Waterloo in approx 45 minutes. The A3 linking the M25 is 2 miles from the town centre.

Guildford town, with its cobbled High Street, has a multitude of mainstream shops, cinemas and theatres and is approx 4 miles from Godalming, for which there are direct bus and train connections.

We aim to make our particulars both accurate and reliable but they are not guaranteed, nor do they form part of an offer or contract. If you require clarification of any points then please contact us especially if you are travelling some distance to view. Please note that appliances and heating systems have not been tested and therefore no warranties can be given as to their good working order.