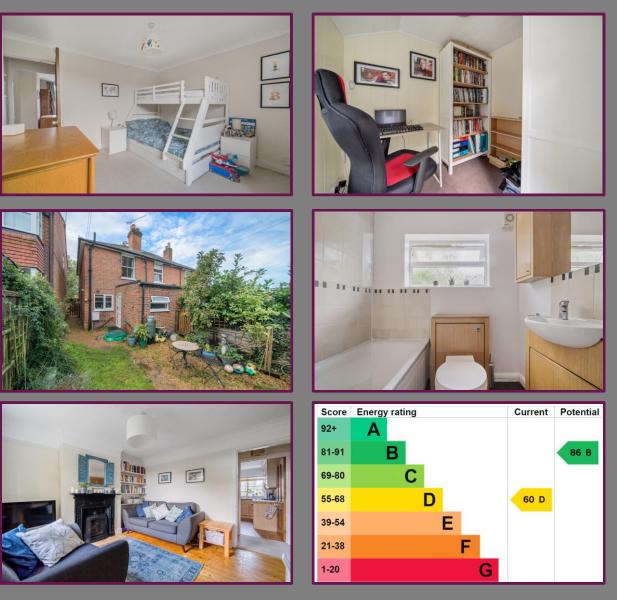

Entering into the property you step into a reception room with an attractive feature fireplace and hardwood flooring, moving towards the back of the home there is a kitchen diner with ample countertop worktop space and cupboard storage. Located at the back of the home there is a bathroom with three-piece configuration comprised of Bath with overhead shower, W/C & Sink.

Going upstairs the property offers two double bedrooms, both of a good size and with the main bedroom benefitting from built in storage.

Externally the property benefits from an enclosed rear garden of an easterly direction and with rear side access. Additionally, this home benefits from an incredibly helpful outbuilding currently used as an office space with electrical supply and lighting, a very handy addition in todays age of working from home! Furthermore, there is a storage room attached to this space for added versatility!