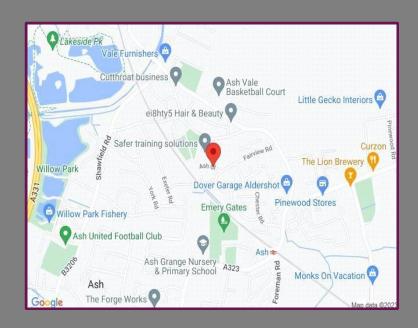

## Location

The location is quiet and private but very close to everything you would need, local schools all close by, fantastic for walks in the forest, kids play parks and commuters, the Ranges and Canal both a stone's throw away for amazing long walks/bike rides. Play parks with play areas, open fields, and tennis courts on both sides of the property, again very close walking distance. For commuters, Ash and Ash vale station are minutes away, between them they have easy links to Farnham, Guildford, Reading and Waterloo.