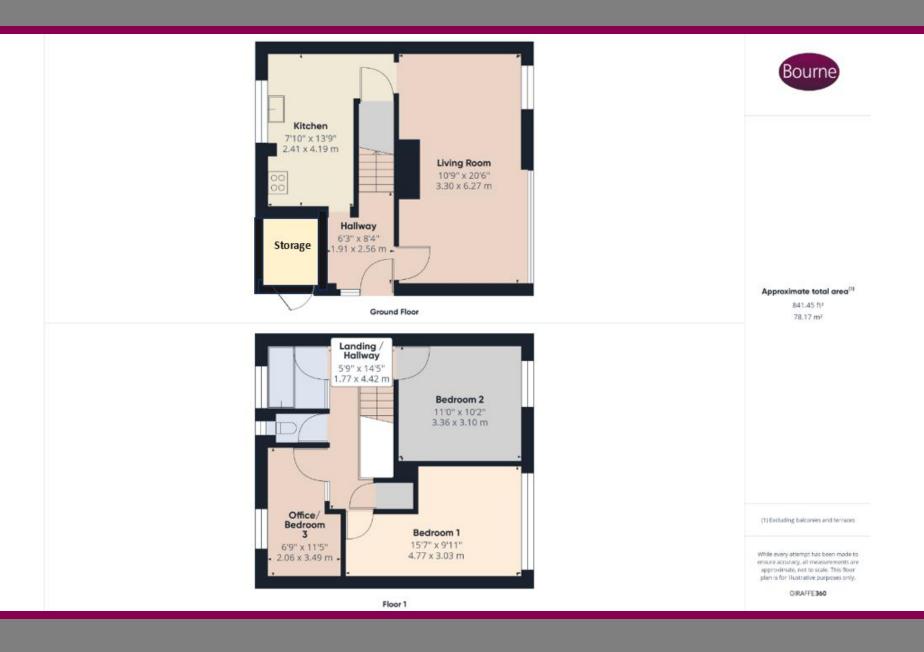

## Ash Close, Ash, Surrey, GU12 6AR

This three-bedroom semi-detached home presents an excellent opportunity for those seeking a property with potential for modernisation.

Located in a quiet neighbourhood, this residence offers a spacious interior with three well-proportioned bedrooms, providing room for a growing family or individuals in search of a bit more space.

The property further benefits form a garden and outdoor space. With a little TLC and creative vision, this property can be transformed into a great home.

Council Tax Band C

- Three Bedrooms
- Semi Detached
- Garden
- Storage
- Kitchen
- Great Location
- EPC D
- Council Tax Band C









## Floorplan



## Location

The location is quiet and private but very close to everything you would need, local schools all close by, fantastic for walks in the forest, kids play parks and commuters, the Ranges and Canal both a stone's throw away for amazing long walks/bike rides. Play parks with play areas, open fields, and tennis courts on both sides of the property, again very close walking distance. For commuters, Ash and Ash vale station are minutes away, between them they have easy links to Farnham, Guildford, Reading and Waterloo.















We aim to make our particulars both accurate and reliable but they are not guaranteed, nor do they form part of an offer or contract.

If you require clarification of any points then please contact us especially if you are travelling some distance to vi