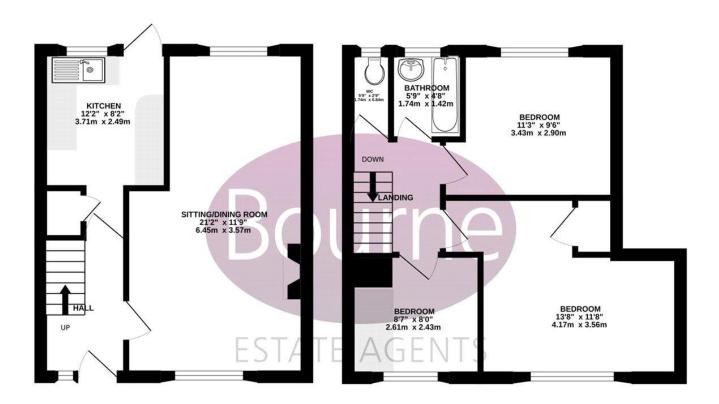

## Alton, Hampshire

Step into the ground floor through a generous hallway, where you'll discover a spacious sitting/dining room that spans the entire length of the house. The kitchen, adorned with ample wall and base level units and equipped with space for appliances, offers convenient rear access to the garden.

Ascending to the first floor, you'll find three bedrooms and a family bathroom, complete with a separate WC.

The well-proportioned rear garden is not only sizable but also fully enclosed and thoughtfully landscaped.

GROUND FLOOR 361 sq.ft. (33.6 sq.m.) approx.

1ST FLOOR 397 sq.ft. (36.9 sq.m.) approx.

## TOTAL FLOOR AREA: 758 sq.ft. (70.4 sq.m.) approx.

Whilst every attempt has been made to ensure the accuracy of the floorplan contained here, measurements of doors, windows, rooms and any other items are approximate and no responsibility is taken for any error, omission or mis-statement. This plan is for fillustrative purposes only and should be used as such by any prospective purchaser. The services, systems and appliances shown have not been tested and no guarantee as to their operability or efficiency can be given.