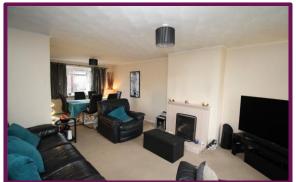

## Alton, Hampshire

Step into the ground floor through a generous hallway, where you'll discover a spacious sitting/dining room that spans the entire length of the house. The kitchen, adorned with ample wall and base level units and equipped with space for appliances, offers convenient rear access to the garden.

Ascending to the first floor, you'll find three bedrooms and a family bathroom, complete with a separate WC.

The well-proportioned rear garden is not only sizable but also fully enclosed and thoughtfully landscaped.