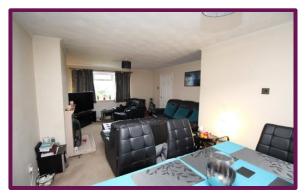

## Alton, Hampshire

Step into the ground floor through a generous hallway, where you'll discover a spacious sitting/dining room that spans the entire length of the house. The kitchen, adorned with ample wall and base level units and equipped with space for appliances, offers convenient rear access to the garden.

Ascending to the first floor, you'll find three bedrooms and a family bathroom, complete with a separate WC.

The well-proportioned rear garden is not only sizable but also fully enclosed and thoughtfully landscaped.