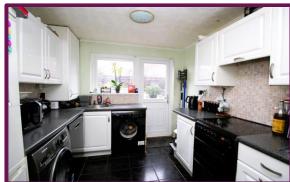

## Alton, Hampshire

Step into the ground floor through a generous hallway, where you'll discover a spacious sitting/dining room that spans the entire length of the house. The kitchen, adorned with ample wall and base level units and equipped with space for appliances, offers convenient rear access to the garden.