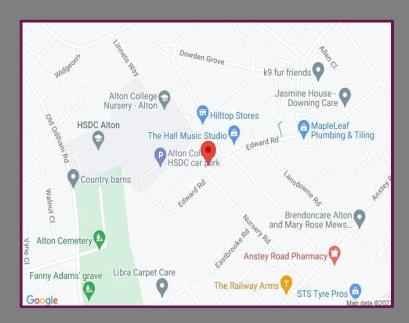

## Location

The market town of Alton has a wide range of shopping facilities, excellent road links with the A31 for Farnham, Guildford and Winchester, excellent primary and secondary education and a sixth form college. There is a sports complex with swimming pool and a mainline rail station serving London Waterloo plus the popular Watercress Line runs close by with its enchanting steam locomotives.