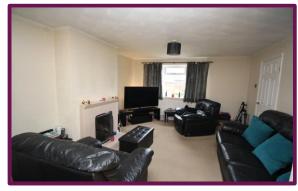

## Alton, Hampshire

Step into the ground floor through a generous hallway, where you'll discover a spacious sitting/dining room that spans the entire length of the house. The kitchen, adorned with ample wall and base level units and equipped with space for appliances, offers convenient rear access to the garden.

Ascending to the first floor, you'll find three bedrooms and a family bathroom, complete with a separate WC.

The well-proportioned rear garden is not only sizable but also fully enclosed and thoughtfully landscaped.