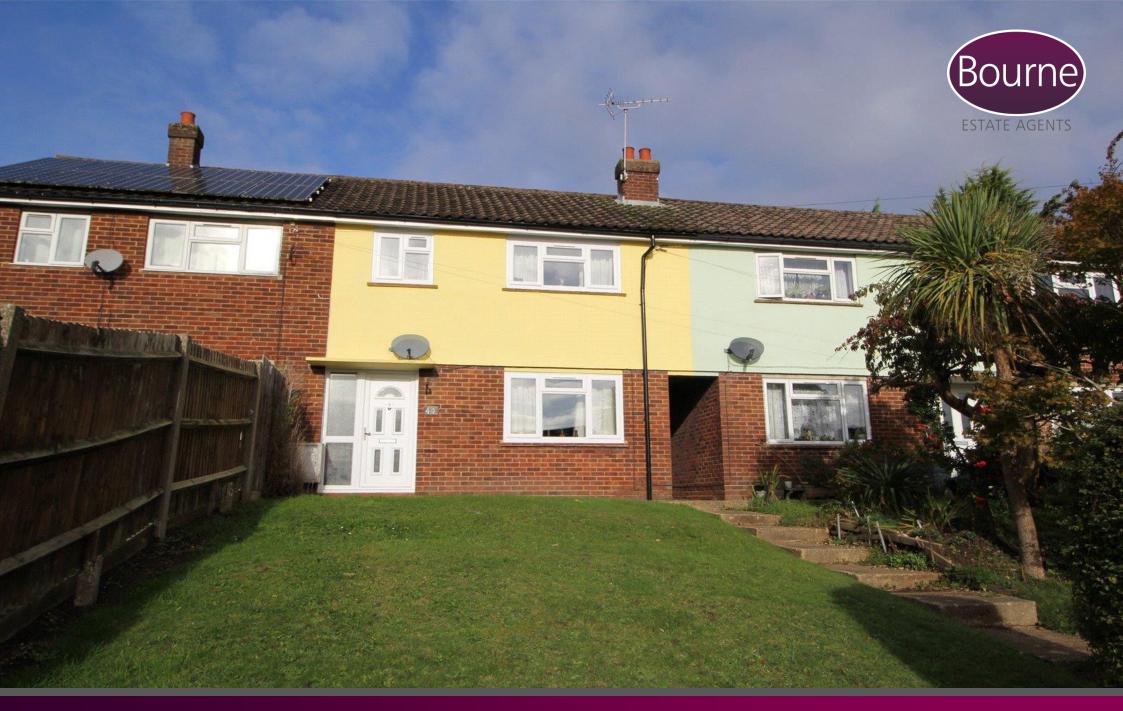

## Alton, Hampshire

Step into the ground floor through a generous hallway, where you'll discover a spacious sitting/dining room that spans the entire length of the house. The kitchen, adorned with ample wall and base level units and equipped with space for appliances, offers convenient rear access to the garden.

Ascending to the first floor, you'll find three bedrooms and a family bathroom, complete with a separate WC.

The well-proportioned rear garden is not only sizable but also fully enclosed and thoughtfully landscaped.

Freehold

- Three Bedroom Home
- Mid Terraced House
- Living/Dining Room
- Rear Aspect Kitchen
- Two Double Bedrooms
- Well-Proportioned Single
   Bedroom
- Modern Bathroom
- Street Parking To The Rear
- Convenient For Town And Train