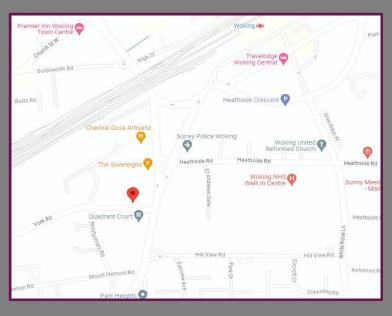

## Location

Woking is a busy commuter town with several trains per hour providing a fast direct mainline link to London Waterloo (approximately 26 minutes). The main shopping centre is Victoria Place which hosts major high street retail brands, a multi-screen cinema and the New Victoria Theatre. There are also a number of fine restaurants, bars, pubs and cafes which cater for every taste.