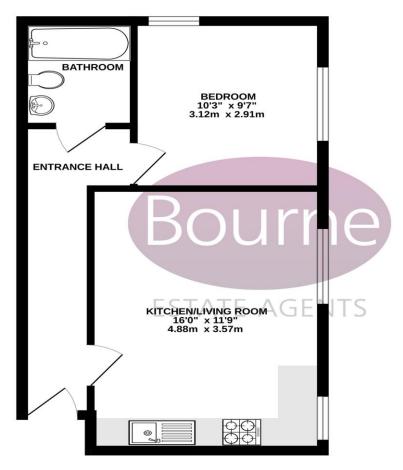

FIRST FLOOR 391 sq.ft. (36.3 sq.m.) approx.

## TOTAL FLOOR AREA: 391 sq.ft. (36.3 sq.m.) approx.

While every attempt has been made to ensure the accuracy of the floorpian contained here. Resource of the floorpian contained here. Resource of the floorpian contained here. Resource of the floor is when the floor is the floor is the floor of the floorpian contained here. Resource of the floorpian contained here. Resource