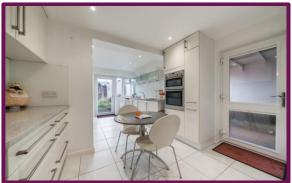

## Brocks Drive, Fairlands, Guildford, Surrey, GU3 3ND

The ground floor comprises large entrance hall, with two spacious reception rooms to the side, towards the rear of the property is the extended kitchen with a range of fitted units and doors leading to the beautiful garden and car port. You can also access the garden via the dining room.