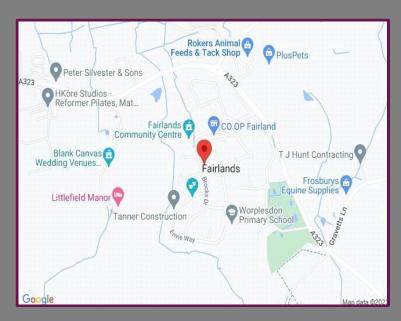

## Location

Located within the popular and sought after Fairlands area with the well-regarded Worplesdon Primary School, farm shop, golf-course and driving range, NHS dentist & surgery, newsagent, hairdresser, riding school and community centre & play park all being within ½ mile. The area is well served by local bus routes that provide access to Guildford town centre and the station, (Waterloo 34 minutes), which is about 2.5 miles away. The A3 which provides access to London, the South Coast and the M25 is within approximately 1.25 miles.