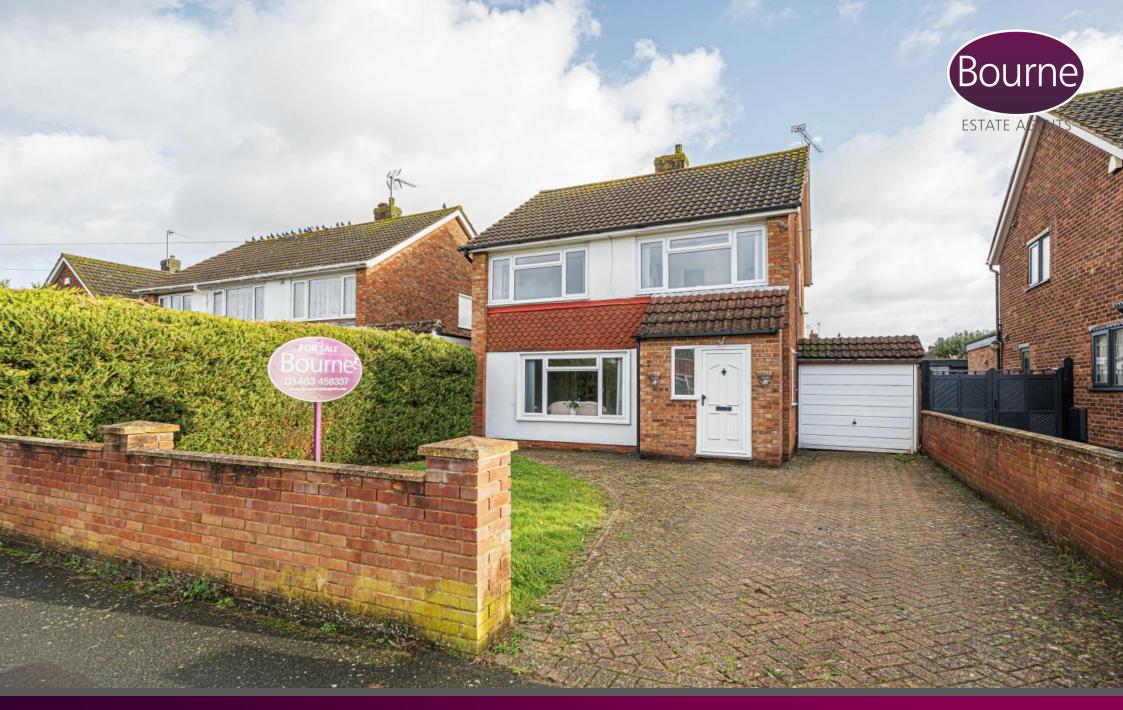

## Brocks Drive, Fairlands, Guildford, Surrey, GU3 3ND

The ground floor comprises large entrance hall, with two spacious reception rooms to the side, towards the rear of the property is the extended kitchen with a range of fitted units and doors leading to the beautiful garden and car port. You can also access the garden via the dining room.

The first floor comprises three generously sized bedrooms, all with built in storage. On this floor is the family bathroom and separate WC.

This property also features driveway parking, garage and large rear garden with patio area and the rest being laid to level lawn.

Council Tax Band D

- Detached Property
- Three Bedrooms
- Popular Location
- Large rear garden
- Garage
- Driveway Parking
- Council Tax Band D