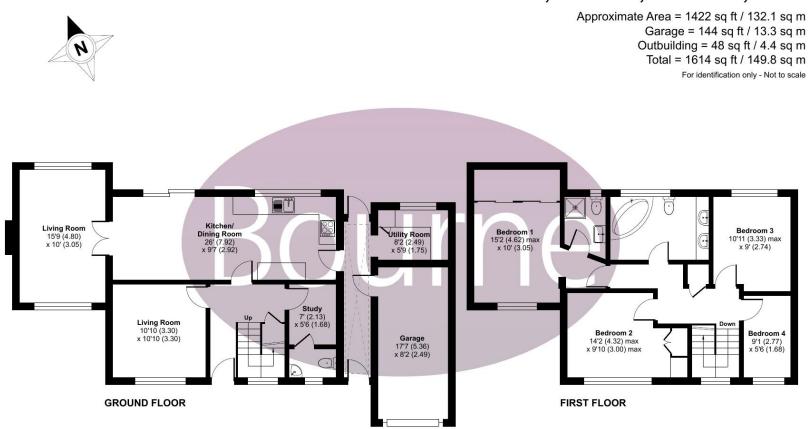

## Floorplan

## Foxhurst Road, Ash Vale, Surrey, GU12 5DY

Spacious four-bedroom detached family home, thoughtfully designed to accommodate modern living. The heart of the house is a generously sized kitchen diner, perfect for family meals and entertaining.

In addition to the two reception rooms, there's a dedicated study, providing versatility for those who work from home. Further benefits include, two bathrooms, driveway, garage, and utility room, offering ample storage, garden and parking space.

Council Tax Band - F EPC - D

- Four Bedrooms
- Kitchen/Dinner
- Two Reception Rooms
- Utility
- Garage
- Potential to Extend STP
- Driveway
- Two Bathrooms