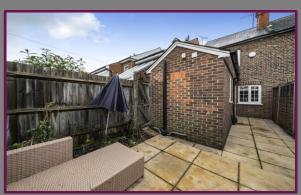

There is a beautifully presented bathroom to the rear of the house and upstairs are the two spacious double bedrooms with lots of storage.

Outside, there's a small courtyard-style garden to the rear of the property which faces to the North-West.