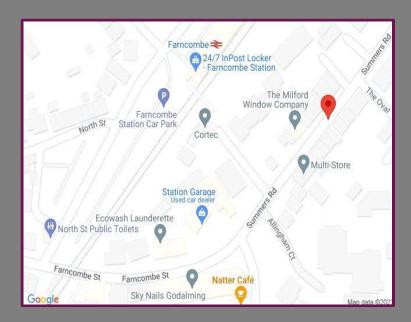

It's conveniently situated close to a range of shops in Farncombe as well as being within easy reach of Godalming's town center, which is just a short walk to shops, leisure spots, and the mainline station to London Waterloo.

## Location

Farncombe Village offers a range of shops catering to daily needs, including a Co-op, an independent butcher, a baker, and a Boots chemist. For leisure and recreational activities, Godalming Leisure Centre and Broadwater Park, with its lake and golf course, are conveniently located nearby.

The historic High Street of Godalming is just a short distance away, providing excellent shopping and dining options, including Waitrose and Sainsbury's. The mainline station, only a few minutes' walk from the property, offers fast and frequent service to London Waterloo.