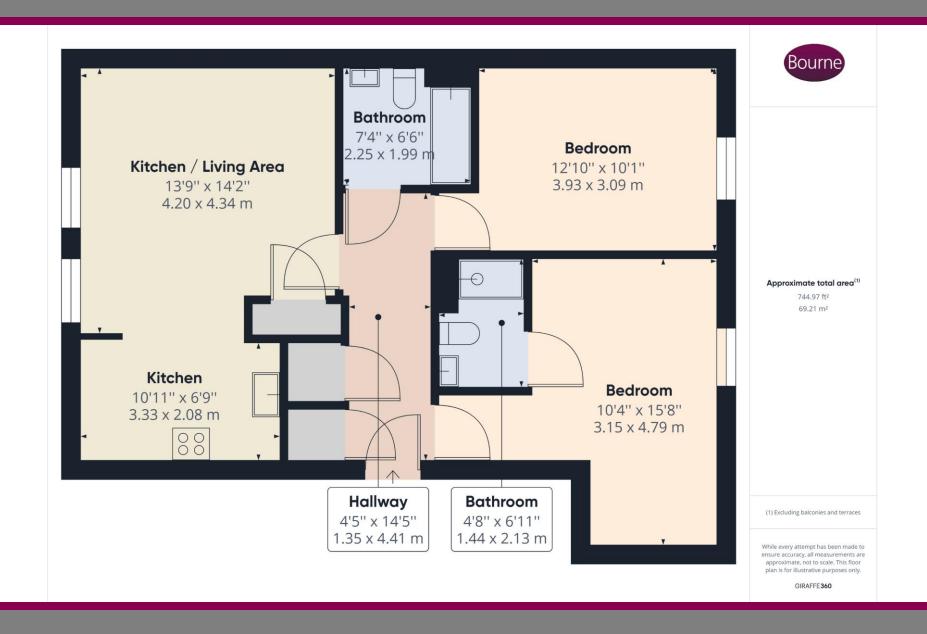

coming atmosphere. The ground floor comprises a well-appointed kitchen, a spacious living room ideal for relaxation and a separate dining area for entertaining guests. Moving upstairs, you will find four generously sized bedrooms, providing ample space for a growing family.

Outside, the garden provides a peaceful retreat for outdoor activities or simply to enjoy the fresh air. Additional features include a garage and offroad parking, ensuring convenience for multiple vehicles. Don't miss the opportunity to make this your dream home. Contact us today to arrange a viewing.

Council Tax Band E

- Detached
- Freehold
- 4 Bedrooms
- South-West Facing Garden
- Driveway Parking For Three
   Cars
- Integral Garage
- Old Farm Development
- Conservatory
- Built In The 2000's









## Floorplan



## Location

Situated in a sought-after location on the Old Farm development, this property offers easy access to local amenities, schools, and transport links.















We aim to make our particulars both accurate and reliable but they are not guaranteed, nor do they form part of an offer or contract.

If you require clarification of any points then please contact us especially if you are travelling some distance to view.

Please note that appliances and heating systems have not been tested and therefore no warranties can be given as to their good working order.



ASH VALE: 244 Shawfield Road, Ash Vale, Surrey, GU12 5DJ

A refreshing choice... Tel: 01252 560838 | Email: ashvalelettings1@bourneestateagents.com

Web: www.Bourneestateagents.com