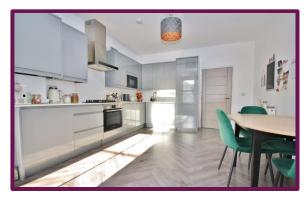

This hugely convenient apartment has a bright entrance hall with doors to each internal room. The main living space has two tall windows bathing the room in natural light. The main reception space has stylish herringbone flooring running throughout and incorporates an open plan kitchen/dining and living area with a luxury fittings. The smart kitchen has a range of high gloss units and integrated appliances with ample space for a large dining table. Two bedrooms are on offer, both of which are double rooms and the master benefitting from full width windows and its own dressing area perfect for storage. The property is completed by a luxury bathroom with tiled surrounds, bath with shower over, glass shower screen, floating hand basin and low-level WC.