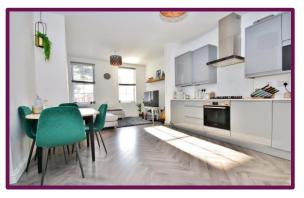

This hugely convenient apartment has a bright entrance hall with doors to each internal room. The main living space has two tall windows bathing the room in natural light. The main reception space has stylish herringbone flooring running throughout and incorporates an open plan kitchen/dining and living area with a luxury fittings. The smart kitchen has a range of high gloss units and integrated appliances with ample space for a large dining table. Two bedrooms are on offer, both of which are double rooms and the master benefitting from full width windows and its own dressing area perfect for storage. The property is completed by a luxury bathroom with tiled surrounds, bath with shower over, glass shower screen, floating hand basin and low-level WC.