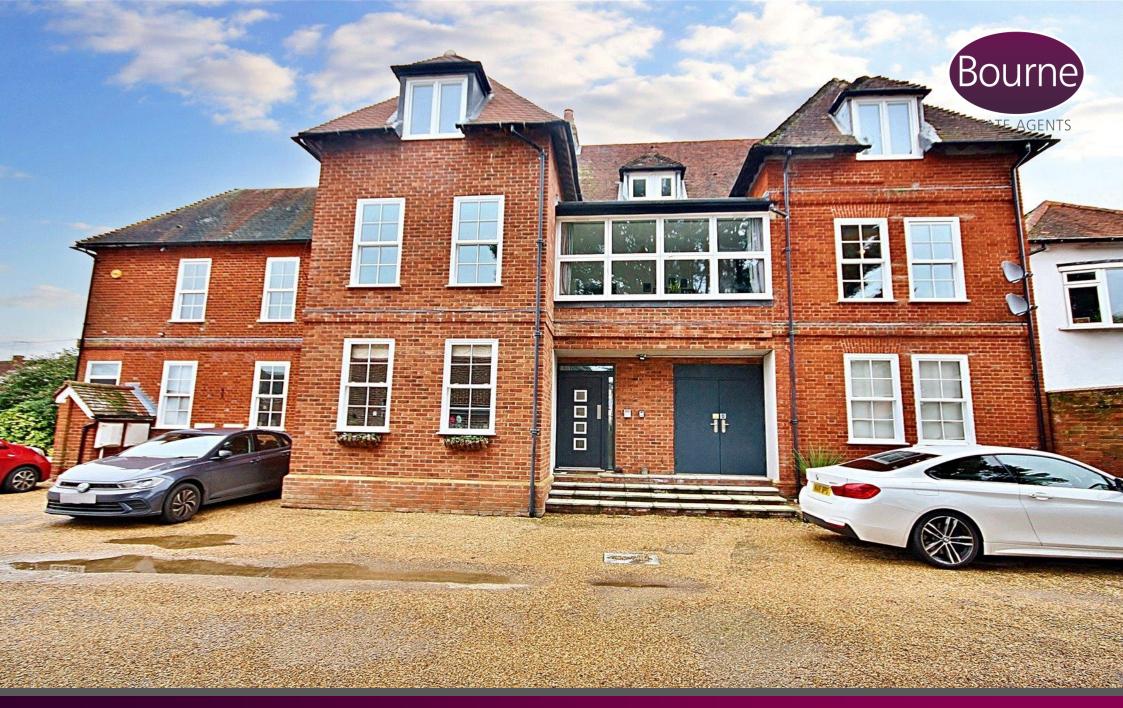

The Old Brew House, 130-132 High Street, Old Woking, Woking, Surrey, GU22 9JN £305,000

## The Old Brew House, 130-132 High Street, Old Woking, Woking, Surrey, GU22 9JN

A luxury two double bedroom character apartment located in a superb, recently converted Brewery offering fantastic space with generous proportions throughout and high ceilings elevating the sense of space on offer.

Further benefits are the secure entry system, bike store and allocated parking.

Council Tax C - £1,998.90pa Service Charge & Buildings Insurance - £1,236pa Ground Rent - £0pa Share of Freehold - 120 years remain (Figures correct for 2023-2024)