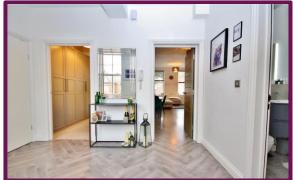

This hugely convenient apartment has a bright entrance hall with doors to each internal room. The main living space has two tall windows bathing the room in natural light. The main reception space has stylish herringbone flooring running throughout and incorporates an open plan kitchen/dining and living area with a luxury fittings. The smart kitchen has a range of high gloss units and integrated appliances with ample space for a large dining table. Two bedrooms are on offer, both of which are double rooms and the master benefitting from full width windows and its own dressing area perfect for storage. The property is completed by a luxury bathroom with tiled surrounds, bath with shower over, glass shower screen, floating hand basin and low-level WC.