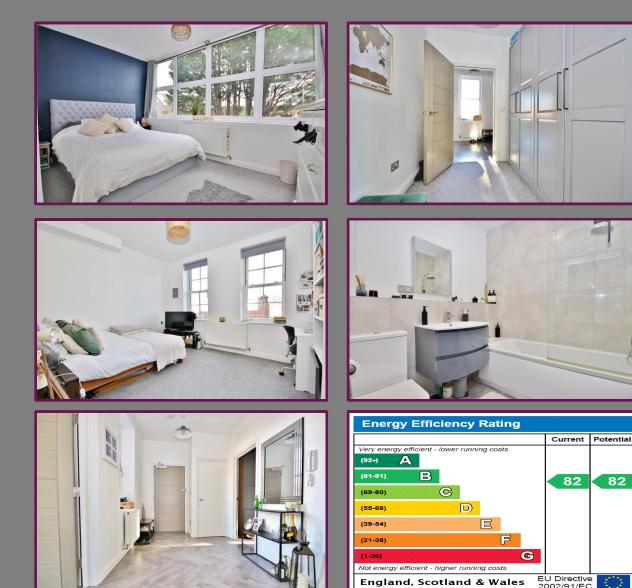

This hugely convenient apartment has a bright entrance hall with doors to each internal room. The main living space has two tall windows bathing the room in natural light. The main reception space has stylish herringbone flooring running throughout and incorporates an open plan kitchen/dining and living area with a luxury fittings. The smart kitchen has a range of high gloss units and integrated appliances with ample space for a large dining table. Two bedrooms are on offer, both of which are double rooms and the master benefitting from full width windows and its own dressing area perfect for storage. The property is completed by a luxury bathroom with tiled surrounds, bath with shower over, glass shower screen, floating hand basin and low-level WC.

82

We aim to make our particulars both accurate and reliable but they are not guaranteed, nor do they form part of an offer or contract. If you require clarification of any points then please contact us especially if you are travelling some distance to view. Please note that appliances and heating systems have not been tested and therefore no warranties can be given as to their good working order.