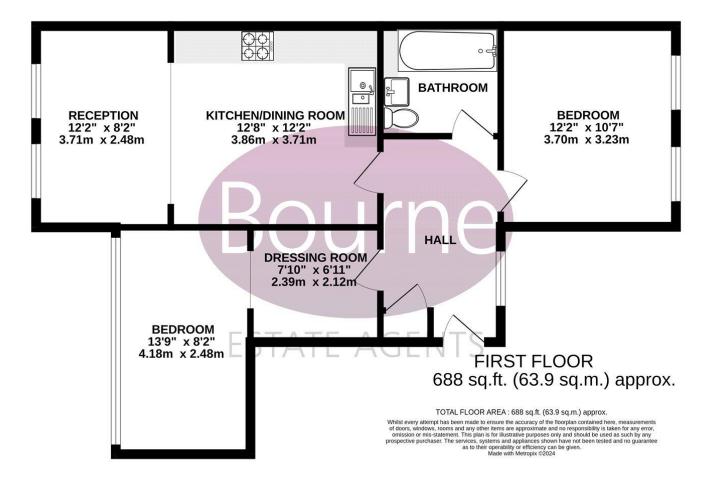

This hugely convenient apartment has a bright entrance hall with doors to each internal room. The main living space has two tall windows bathing the room in natural light. The main reception space has stylish herringbone flooring running throughout and incorporates an open plan kitchen/dining and living area with a luxury fittings. The smart kitchen has a range of high gloss units and integrated appliances with ample space for a large dining table. Two bedrooms are on offer, both of which are double rooms and the master benefitting from full width windows and its own dressing area perfect for storage. The property is completed by a luxury bathroom with tiled surrounds, bath with shower over, glass shower screen, floating hand basin and low-level WC.

- First floor apartment
- Two double bedrooms
- Master bedroom with dressing

room

- Open plan living space
- Luxury kitchen
- High ceilings
- Stylish bathroom
- Allocated parking
- Bike store
- Share of freehold