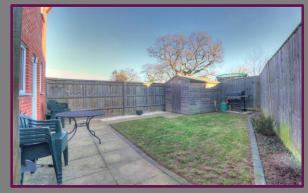

Externally, the property boasts a private garden, predominantly laid to lawn with a patio area perfect for summer entertaining and BBQs. Additionally, the garden includes a shed for supplementary storage. To the front of the home, a well-maintained garden and a driveway with space for a couple of vehicles.