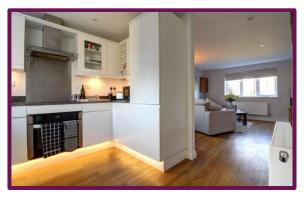

Moving towards the rear, you will discover a contemporary kitchen equipped with modern white cabinets and sleek grey countertops. The kitchen boasts a range of integrated appliances, including a fridge, freezer, oven, dishwasher, and a four-ring hob with an extractor. Adjacent to the kitchen is a generously sized downstairs W/C, featuring a convenient utility space large enough to accommodate a washing machine.