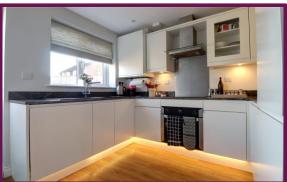

Moving towards the rear, you will discover a contemporary kitchen equipped with modern white cabinets and sleek grey countertops. The kitchen boasts a range of integrated appliances, including a fridge, freezer, oven, dishwasher, and a four-ring hob with an extractor. Adjacent to the kitchen is a generously sized downstairs W/C, featuring a convenient utility space large enough to accommodate a washing machine.