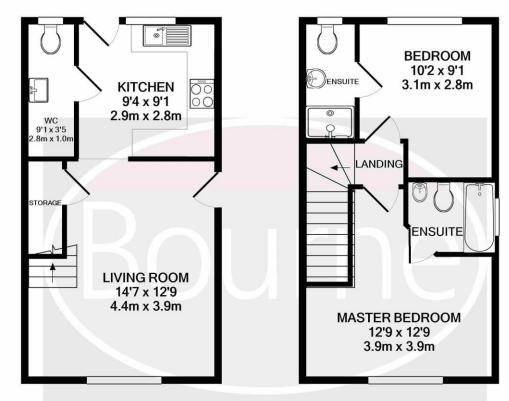

# **Floorplan**

**GROUND FLOOR** APPROX. FLOOR AREA 303 SQ.FT. (28.1 SQ.M.)

1ST FLOOR APPROX. FLOOR AREA 302 SQ.FT. (28.1 SQ.M.)

### FOR ILLUSTRATIVE PURPOSES ONLY TOTAL APPROX. FLOOR AREA 605 SQ.FT. (56.2 SQ.M.)

Whilst every attempt has been made to ensure the accuracy of the floor plan contained here, measurements of doors, windows, rooms and any other items are approximate and no responsibility is taken for any error, omission, or mis-statement. This plan is for illustrative purposes only and should be used as such by any prospective purchaser. The services, systems and appliances shown have not been tested and no guarantee as to their operability or efficiency can be given