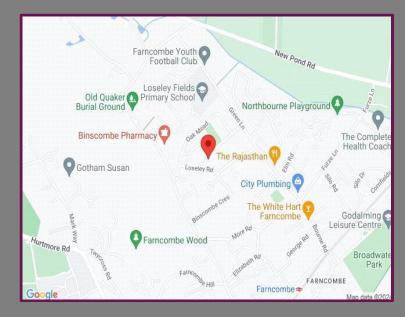

### Location

Farncombe is a satellite of Godalming, being about one and a half miles distance away and boasts its own shopping parade, including a butchers, chemist and newsagents. In addition Farncombe has its own mainline station (Waterloo usually around 45 minutes).

Guildford is just three miles to the north, whilst the A3 at Compton provides access to London and the south coast with links, via the M25 at Cobham, to Gatwick and Heathrow airports. Schools are well catered for in the area, including primary and junior as well as Broadwater Comprehensive. There is a sixth form college at Holloway Hill, Godalming. A number of independent schools are also available in the district.