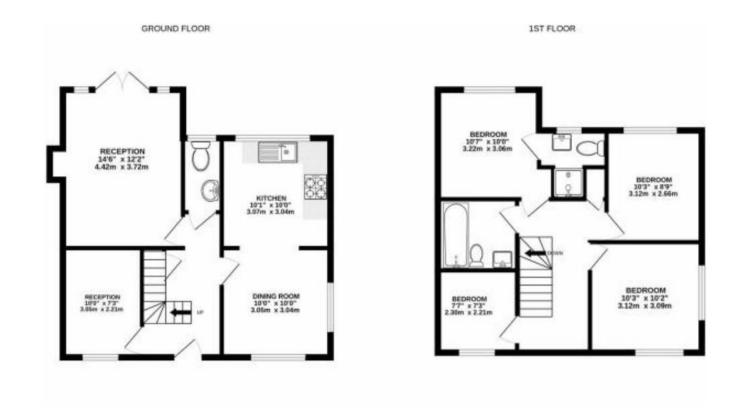

## Yalden Gardens, Tongham, Farnham, Surrey, GU10 1FJ

Nestled on a peaceful plot, this charming four-bedroom detached home offers an ideal blend of comfort and functionality. Boasting a versatile study, perfect for remote work or relaxation and a spacious kitchen diner which invites gatherings and cooking alike. The master bedroom features an en-suite for added convenience.

- Four Bedrooms
- Ensuite Bathroom
- Driveway
- Garage
- Study
- Kitchen/Diner
- EPC: B
- Council Tax: F