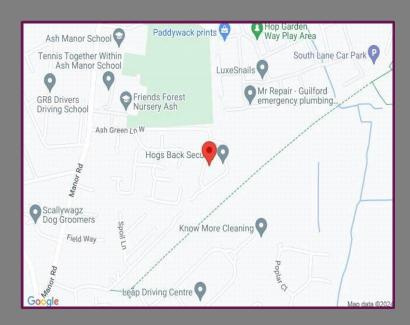

## Location

The village offers local shops, a public house and is home to the famous the Hog's Back Brewery. The village cricket and recreation grounds provide a space for the community to get together. Good schools and leisure facilities, including the David Lloyd Leisure and Tennis Centre, are all nearby.

Tongham is a Surrey village located close to the Hampshire and Surrey border. The village nestles in a triangle between the A31 and the A331, next to Ash and Badshot Lea. London is approximately 40 miles away and you'll have easy access to Aldershot, Farnham, Guildford and Camberley.