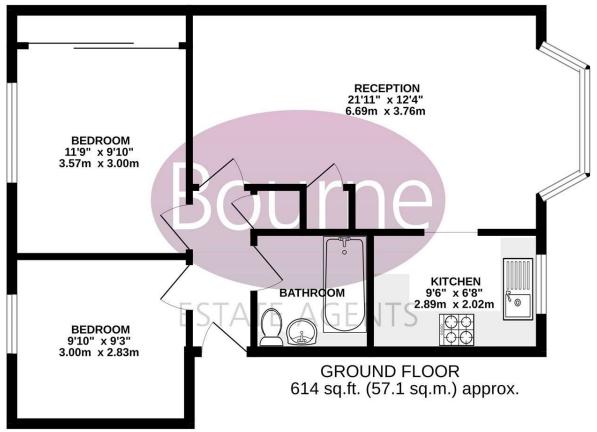

## TOTAL FLOOR AREA: 614 sq.ft. (57.1 sq.m.) approx.

Whilst every attempt has been made to ensure the accuracy of the floorplan contained here, measurements of doors, windows, rooms and any other items are approximate and no responsibility is taken for any error, comission or mis-statement. This plan is for illustrative purposes only and should be used as such by any prospective purchaser. The services, systems and appliances shown have not been tested and no guarantee as to their operability or efficiency can be given.