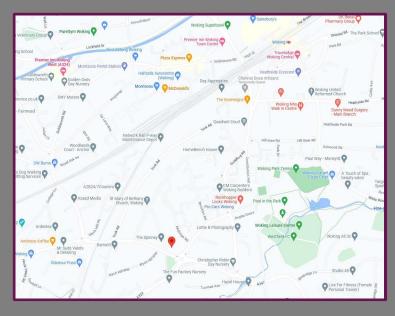

## Location

Woking is a busy commuter town with several trains an hour providing a fast, direct mainline link to London Waterloo (approximately 26 minutes). The main shopping centre is Victoria Place which hosts major high street retail brands, a multi-screen cinema and The New Victoria Theatre. There are also a number of fine restaurants, bars, pubs and cafes, which cater for every taste.