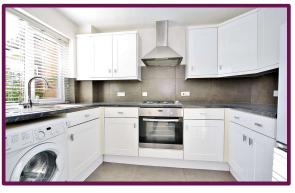

An archway from the dining space opens into the kitchen with a modern range of wall and base level units with works surfaces over, built in oven/gas hob and space for further appliances.

Both bedrooms are doubles with the master boasting a bank of fitted wardrobes with mirrored sliding doors. The bedrooms enjoy use of the family bathroom offering a bath with shower over, hand basin & WC in vanity unit, finished with fully tiled surrounds.