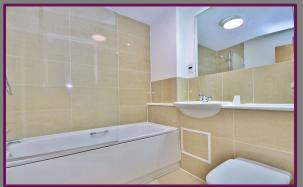

An archway from the dining space opens into the kitchen with a modern range of wall and base level units with works surfaces over, built in oven/gas hob and space for further appliances.

Both bedrooms are doubles with the master boasting a bank of fitted wardrobes with mirrored sliding doors. The bedrooms enjoy use of the family bathroom offering a bath with shower over, hand basin & WC in vanity unit, finished with fully tiled surrounds.