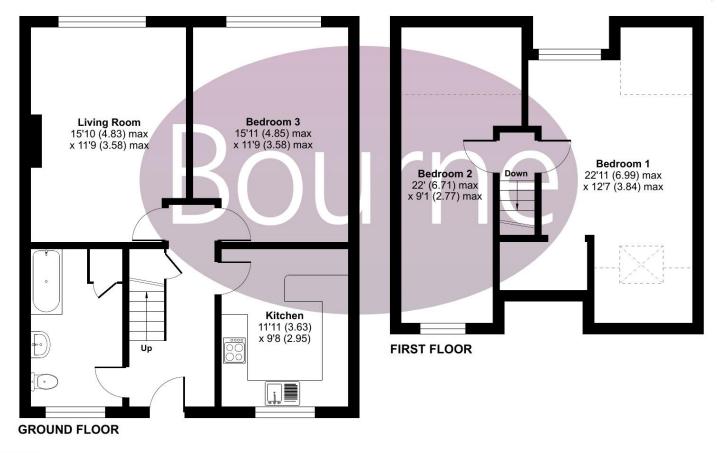

## Floorplan

## Wharf Road, Ash Vale, Aldershot, GU12

Approximate Area = 1051 sq ft / 97.6 sq m Limited Use Area(s) = 125 sq ft / 11.6 sq m Total = 1176 sq ft / 109.2 sq m

For identification only - Not to scale

Floor plan produced in accordance with RICS Property Measurement Standards incorporating International Property Measurement Standards (IPMSZ Residential). @ nlchecom 2024. Produced for Bourne Estate Agents. REF: 1109950