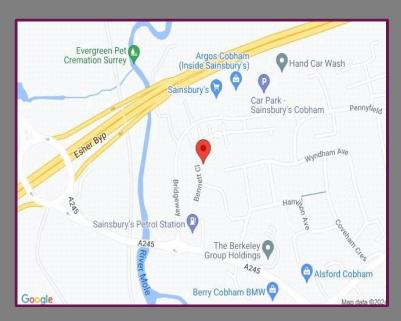

## Location

Cobham village is well known for its many walks and areas of outstanding natural beauty, the Trust owned Painshill Park is within approximately .3 of a mile, also nearby is the National Trust owned Claremont Gardens. There are many well regarded schools close by including Cobham Free School and St Andrews. Cobham's High Street has a wonderful mix of shops and eateries and is a short walk away. Both the mainline station, situated in Stoke d'Abernon, and the A3 located nearby provide excellent transport links.