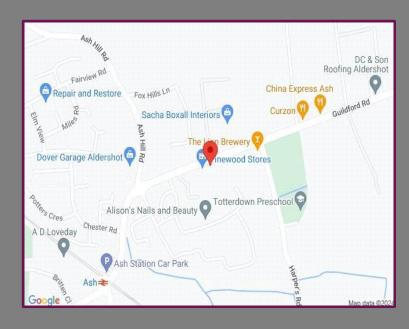

## Location

The property is 0.2 miles from Ash Train Station with links to Guildford, Ascot and Reading. There is a 'Good' Primary school and nursery within 0.4 miles. Nearby Normandy Hill and Ash Ranges are amazing for family and dog walking.