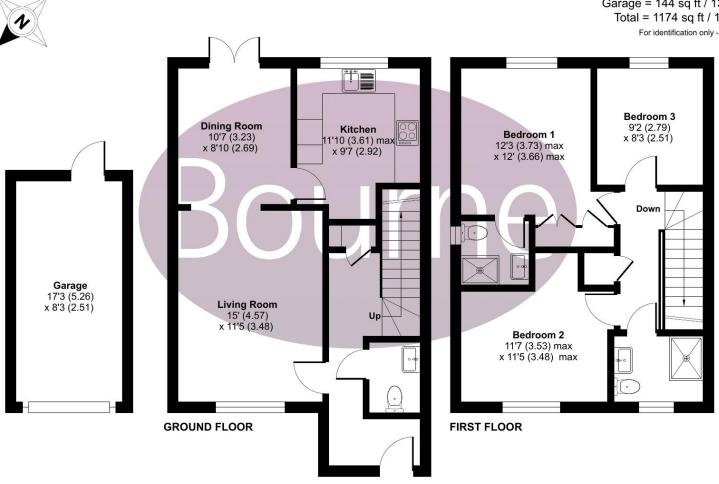

## Floorplan

## Guildford Road, Ash, Ash, GU12

Approximate Area = 1030 sq ft / 95.6 sq m Garage = 144 sq ft / 13.3 sq m Total = 1174 sq ft / 109 sq m

For identification only - Not to scale

Floor plan produced in accordance with RICS Property Measurement Standards incorporating International Property Measurement Standards (IPMS2 Residential). © nichecom 2024. Produced for Bourne Estate Agents. REF: 1116356