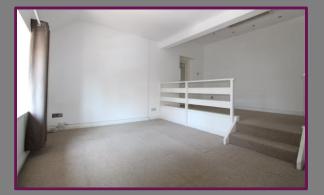

The communal entrance leads to a staircase and onwards to the first-floor landing. This flat offers a generous split level living / dining room perfect for entertaining measuring 17ft x 13ft. The fitted kitchen has a range of base and eye level units together with updated integrated oven, hob, washing machine.