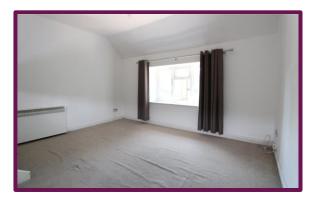

The communal entrance leads to a staircase and onwards to the first-floor landing. This flat offers a generous split level living / dining room perfect for entertaining measuring 17ft x 13ft. The fitted kitchen has a range of base and eye level units together with updated integrated oven, hob, washing machine.