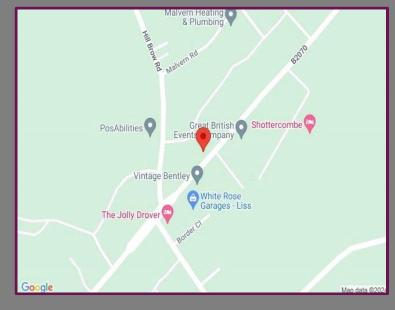

## Location

Situated in the sought-after rural area of Hill Brow, close to country footpaths and bridleways ideal for walking and cycling. The property is located within 1.1 miles of Liss village with mainline station and 3.1 miles of the bustling market town of Petersfield.