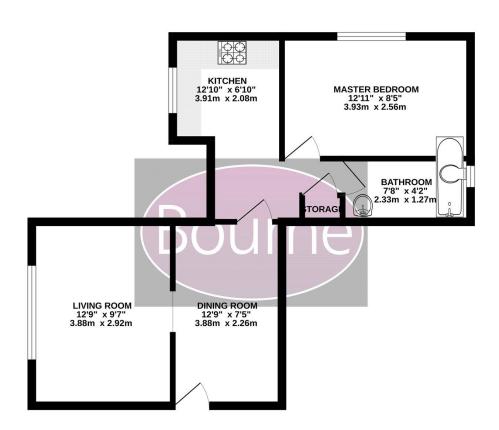

The communal entrance leads to a staircase and onwards to the first-floor landing. This flat offers a generous split level living / dining room perfect for entertaining measuring 17ft x 13ft. The fitted kitchen has a range of base and eye level units together with updated integrated oven, hob, washing machine.

A double bedroom at the rear, has an updated modern electric heater. A superb apartment that would perfect as a home or an investment.

The bathroom has a modern white suite incorporating a panel enclosed bath with shower over, wash hand basin and W.C.

## **GROUND FLOOR**

White every attempt has been made to ensure the accuracy of the disciplion contained here, measurements, all documents, command up the terms are agrounded and or suppossible, beauth or surpression or mis-cutement. This plan is for illustrative purposes only and should be used as such by any prospective purchaser. The services, systems and againters shown have not been tested and no guarantee as so to their operability or efficiency can be given.