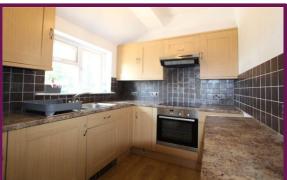

The communal entrance leads to a staircase and onwards to the first-floor landing. This flat offers a generous split level living / dining room perfect for entertaining measuring 17ft x 13ft. The fitted kitchen has a range of base and eye level units together with updated integrated oven, hob, washing machine.