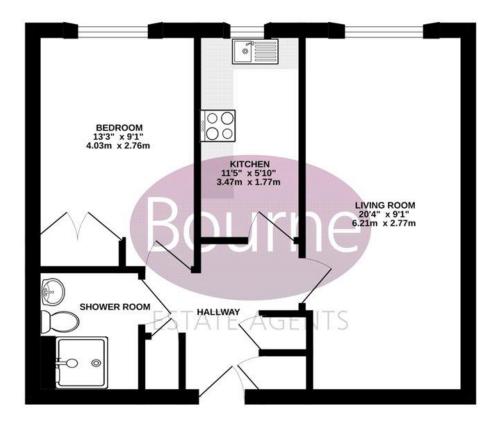

## Floorplan

## FOR ILLUSTRATIVE PURPOSES ONLY

TOTAL FLOOR AREA: 506 sq.ft. (47.0 sq.m.) approx. While very attempt has been nade to ensure the accuracy to the floopsire contacted here, measurements of doors, networks, norms and any other sems are approximate and no responsibility is taken for any error, emission or main adversement. The gain as the floatished programmers of and in any error and prospective purchase. The law does also the floatished programmer and the set and a such as any day as to their operatively or efficiency can be given and as to their operatively or efficiency can be given and as to their operatively or efficiency can be given and as to their operatively can be given and any operatively and any operatively can be given and any operatively can be given and as to their operatively can be given any operatively and the given and any operatively can be given any operatively and the given and as to their operatively can be given any operatively and the given any operatively approximate the second and the given any advect the toperatively can be given any operatively and the given and the second an