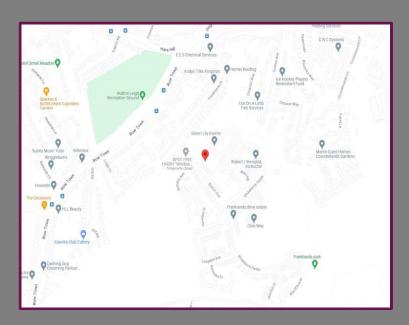

## Location

Addlestone is an attractive commuter town southwest of London and lies just within the M25 motorway. Addlestone mainline station (0.2 miles away) has a regular service to London Waterloo and the M25 (Junc. 11) is about 1.5 miles away giving access to the motorway network. The local area offers a good range of primary and secondary schools, including St Georges College, and there is a wide choice of recreational facilities including sport clubs and health centres such Addlestone Health Centre