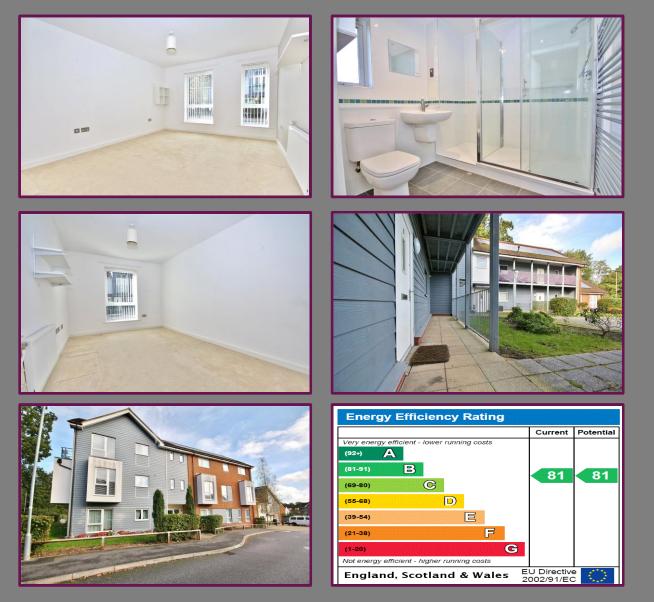

This lovely modern maisonette is offered with no onward chain and comprises: spacious open plan kitchen/living/dining area where everyone can cook, eat and chill out in contemporary comfort in a modern kitchen with various integrated appliances.

Two generous double bedrooms are on offer which both easily accommodate wardrobes and associated bedroom furniture, which are serviced by a modern bathroom suite.

Allocated and visitor parking is in good supply.