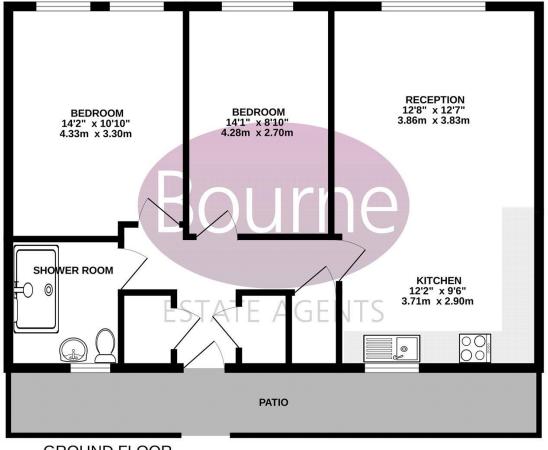

## Floorplan

GROUND FLOOR 713 sq.ft. (66.3 sq.m.) approx.

TOTAL FLOOR AREA : 713 sq.ft. (66.3 sq.m.) approx.

While deep attempt has been been been to a second of the s