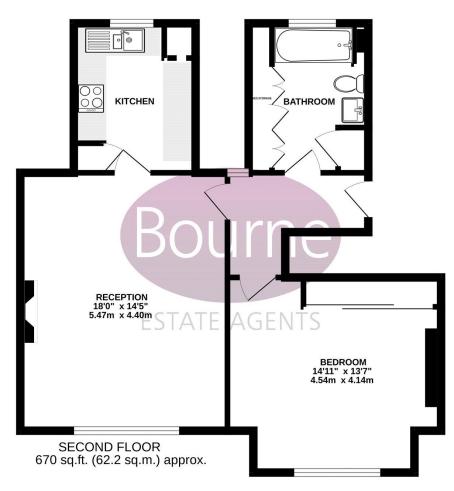

## TOTAL FLOOR AREA: 670 sq.ft. (62.2 sq.m.) approx.

Whilst every attempt has been made to ensure the accuracy of the floorping contained here, measurements of doors, windows, rooms and any other items are approximate and no responsibility is taken for any error, doors, windows, rooms and any other items are approximate and no responsibility is taken for any error, prospective purchaser. The services, systems and appliances shown have not been tested and no guarantee as to their operability or efficiency; can be given.