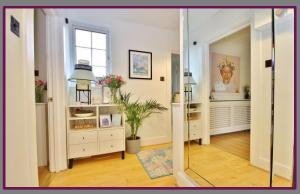

Entering into a bright hallway, wood laminate flooring flows throughout the property. The living room is generous with large double glazed window, feature fireplace and entry to the kitchen. The stylish kitchen has been recently refitted to include a range of base level units, Wooden worksurfaces, space for appliances, tiled splash backs and pantry cupboard.