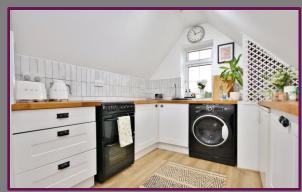

Entering into a bright hallway, wood laminate flooring flows throughout the property. The living room is generous with large double glazed window, feature fireplace and entry to the kitchen. The stylish kitchen has been recently refitted to include a range of base level units, Wooden worksurfaces, space for appliances, tiled splash backs and pantry cupboard.