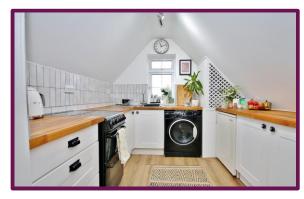

Entering into a bright hallway, wood laminate flooring flows throughout the property. The living room is generous with large double glazed window, feature fireplace and entry to the kitchen. The stylish kitchen has been recently refitted to include a range of base level units, Wooden worksurfaces, space for appliances, tiled splash backs and pantry cupboard.