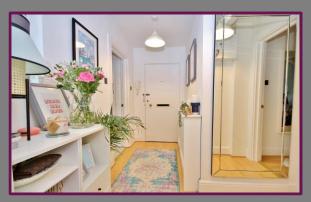

Entering into a bright hallway, wood laminate flooring flows throughout the property. The living room is generous with large double glazed window, feature fireplace and entry to the kitchen. The stylish kitchen has been recently refitted to include a range of base level units, Wooden worksurfaces, space for appliances, tiled splash backs and pantry cupboard.