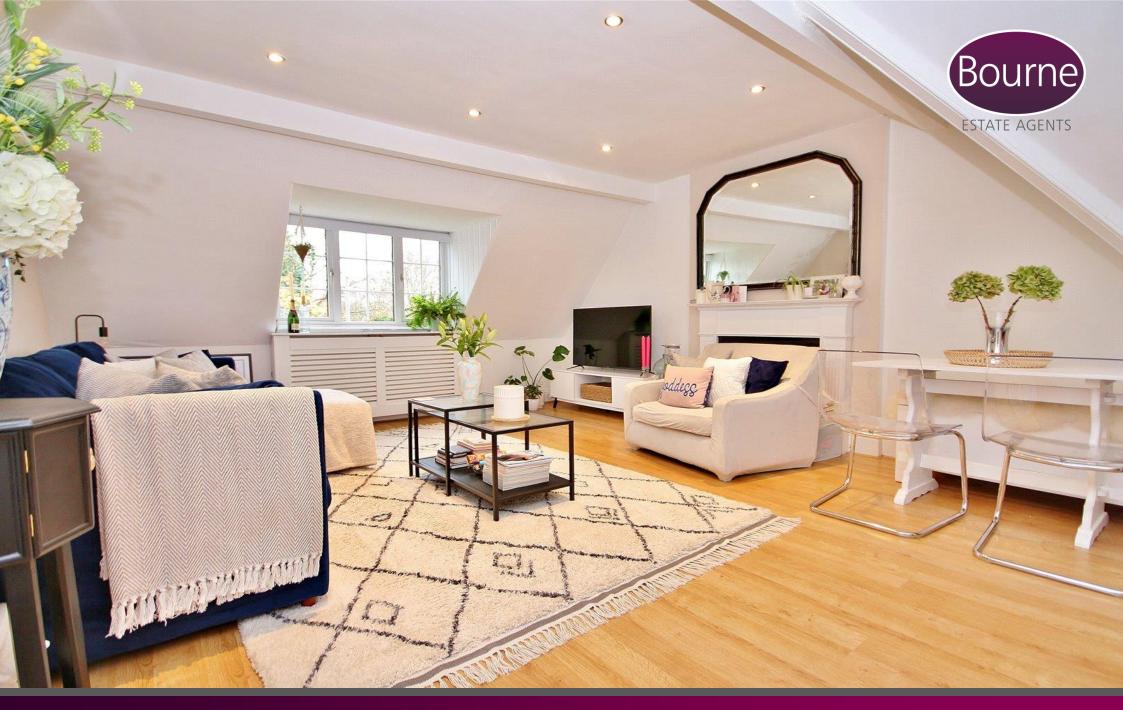

Entering into a bright hallway, wood laminate flooring flows throughout the property. The living room is generous with large double glazed window, feature fireplace and entry to the kitchen. The stylish kitchen has been recently refitted to include a range of base level units, Wooden worksurfaces, space for appliances, tiled splash backs and pantry cupboard.

Externally, allocated parking can be found to the front of the property and to the rear, beautiful communal lawned gardens, including a sunken garden area, are a real attraction and feature an original Victorian dovecote.