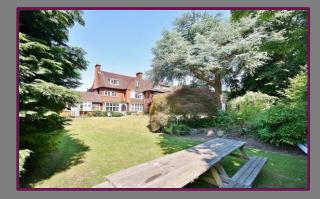

Externally, allocated parking can be found to the front of the property and to the rear, beautiful communal lawned gardens, including a sunken garden area, are a real attraction and feature an original Victorian dovecote.