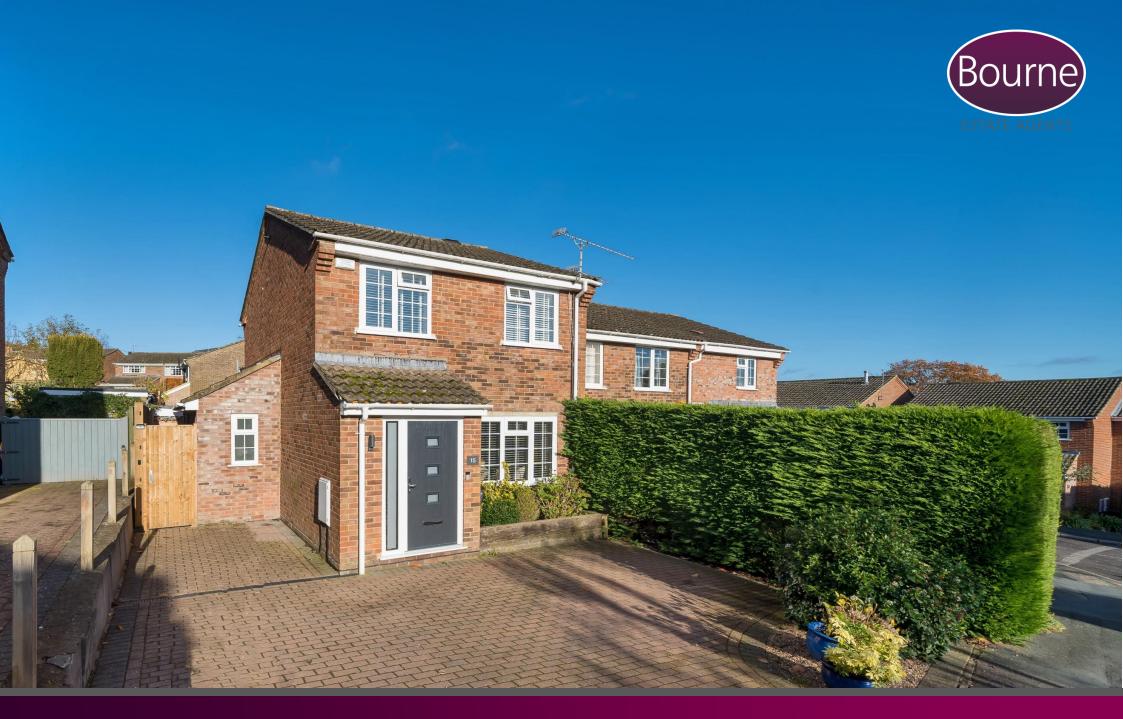

## Ennerdale Grove, Farnham, Surrey

A cleverly extended and beautifully refurbished, semi detached family home, situated in a quiet cul de sac close to Farnham Park.

One of the outstanding features to this fabulous home is the open plan, ultra modern kitchen/dining room, which acts as the hub of the home and includes doors which open onto the low maintenance enclosed garden, and separate utility room/boot room which has a vaulted ceiling. The cosy living room has a Biofuel fire and leads into the modern and stylish WC.

The rear garden offers a high degree of privacy. The garden is mainly laid with artificial grass and enclosed by panel fencing.

Outside to the front there is a block paved driveway for 3/4 vehicles.

Freehold
Council tax band E