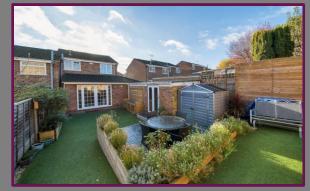

The rear garden offers a high degree of privacy. The garden is mainly laid with artificial grass and enclosed by panel fencing.

Outside to the front there is a block paved driveway for 3/4 vehicles.

Freehold
Council tax band E