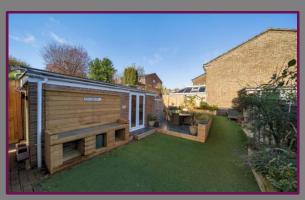

The rear garden offers a high degree of privacy. The garden is mainly laid with artificial grass and enclosed by panel fencing.

Outside to the front there is a block paved driveway for 3/4 vehicles.

Freehold
Council tax band E