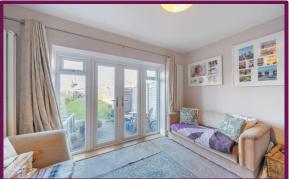

The front door opens to the hall, stairs lead to the 1st floor and a door to the side opens to the spacious dining room with bay window to the front. A door leads to the modern kitchen with a range of units with space for further appliances. At the rear of the property is the living room with double doors which lead to the garden.

Stairs to the first floor lead to three good sized bedrooms and the family bathroom which comprises shower, wc and hand wash basin.

To the front of the property is an area that is being used for parking and front garden. At the rear is a good sized garden with patio area as well as large garden shed which has been insulated and has power.