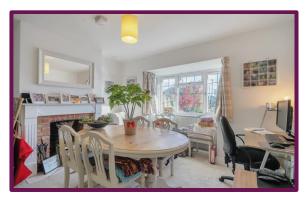

The front door opens to the hall, stairs lead to the 1st floor and a door to the side opens to the spacious dining room with bay window to the front. A door leads to the modern kitchen with a range of units with space for further appliances. At the rear of the property is the living room with double doors which lead to the garden.