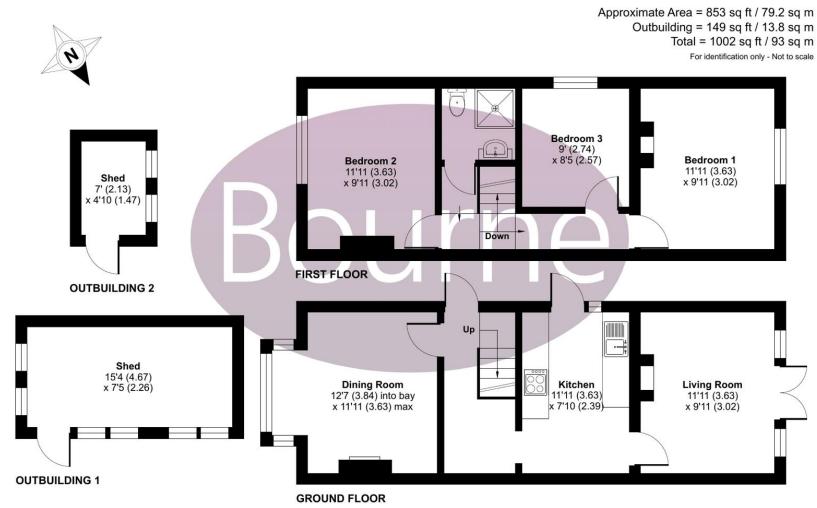

### Floorplan

#### Old Farm Road, Guildford, GU1

Floor plan produced in accordance with RICS Property Measurement Standards incorporating International Property Measurement Standards (IPMS2 Residential). ©n/checom 2023. Produced for Bourne Estate Agents. REF: 1061456