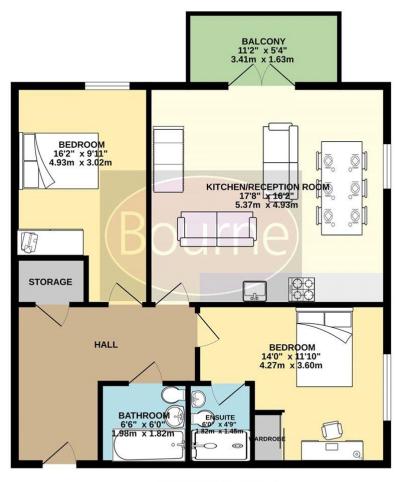

The property comprises hallway leading to the large open plan modern kitchen with appliances & reception room with access to the private balcony, double bedroom with built in wardrobes and en suite shower room, a further double bedroom and family bathroom suite with shower over bath.

The property further benefits from built in storage.

Leasehold
Pets allowed? No

Annual Service Charges: £1,114 (estimated)

Service Charge Review Period: Annual - August 1st

Annual Ground Rent: £250

**Ground Rent Review Period: Annual** 

## GROUND FLOOR 771 sq.ft. (71.6 sq.m.) approx.

TOTAL FLOOR AREA: 771 sq.ft. (71.6 sq.m.) approx.

Whitst every attempt has been made to ensure the accuracy of the floorplain contained here, measurements of doors, windows, rooms and any other terms are approximate and no responsibility is taken for any error, omission or mis-statement. This plan is for fill instrative purposes only and should be used as such by any prospective purchaser. The services, systems and appliances shown have not be detected and no guarantee as to their operationly or efficiency can be given.