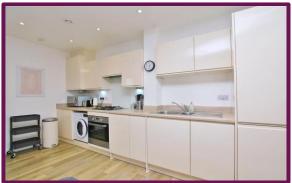

The property comprises hallway leading to the large open plan modern kitchen with appliances & reception room with access to the private balcony, double bedroom with built in wardrobes and en suite shower room, a further double bedroom and family bathroom suite with shower over bath.