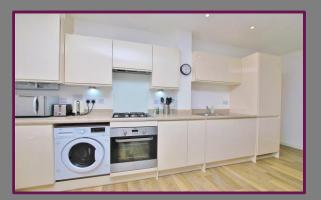

The property comprises hallway leading to the large open plan modern kitchen with appliances & reception room with access to the private balcony, double bedroom with built in wardrobes and en suite shower room, a further double bedroom and family bathroom suite with shower over bath.