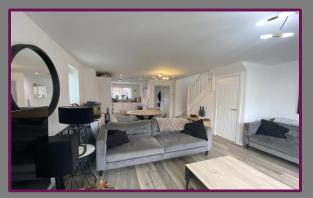

## Callingham Close, Guildford, Surrey, GU3 3FA

The ground floor of this property comprises the bright and spacious living/dining room with bifolding doors leading to the rear garden. The ground floor also comprises a kitchen which features a range of fitted units with window to the front. Also on this floor is a downstairs WC and a under the stairs cupboard.