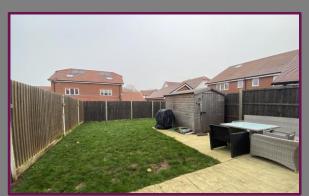

The well maintained rear garden has patio area with the rest being laid to level lawn and gated side access leading to the front of the property.

The property has two allocated parking spaces with an EV charger as well solar panels on the roof.