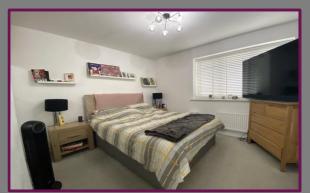

Stairs to the second floor lead to the main bedroom with an ensuite. The second bedroom has large windows to the rear. The family bathroom is also on this floor and comprises bath, with shower over, wc and hand wash basin.