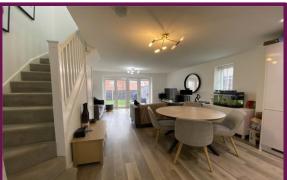

## Callingham Close, Guildford, Surrey, GU3 3FA

The ground floor of this property comprises the bright and spacious living/dining room with bifolding doors leading to the rear garden. The ground floor also comprises a kitchen which features a range of fitted units with window to the front. Also on this floor is a downstairs WC and a under the stairs cupboard.