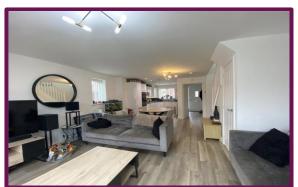

## Callingham Close, Guildford, Surrey, GU3 3FA

The ground floor of this property comprises the bright and spacious living/dining room with bifolding doors leading to the rear garden. The ground floor also comprises a kitchen which features a range of fitted units with window to the front. Also on this floor is a downstairs WC and a under the stairs cupboard.