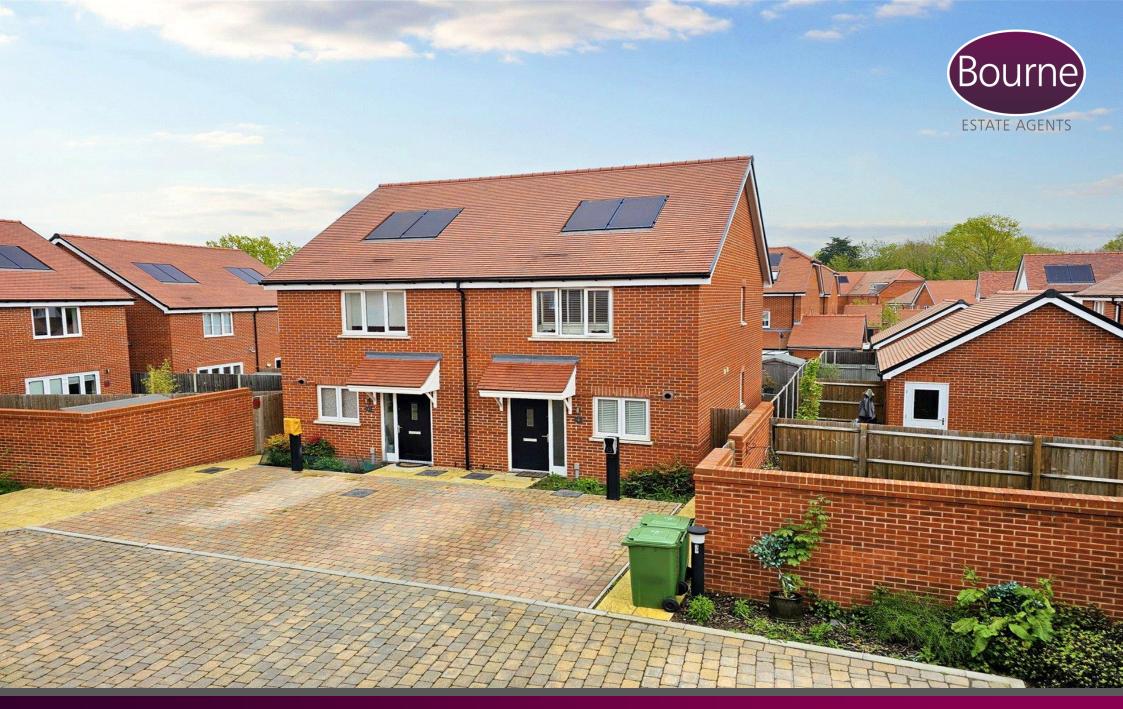

The well maintained rear garden has patio area with the rest being laid to level lawn and gated side access leading to the front of the property.

The property has two allocated parking spaces with an EV charger as well solar panels on the roof.

Maintenance Charge: TBC

Council Tax Band: D

- Semi-Detached
- Driveway Parking
- Two Double Bedrooms
- Family Bathroom
- En- Suite
- EV Charger
- Garden
- Modern Development

GROUND FLOOR 414 sq.ft. (38.4 sq.m.) approx. 1ST FLOOR 414 sq.ft. (38.4 sq.m.) approx. BEDROOM 2 14'5" x 9'0" 4.41m x 2.74m KITCHEN/SITTING/DINING ROOM 28'7" x 14'5" 8.72m x 4.41m 0 BEDROOM 1 12'4" x 10'10" 3.75m x 3.31m

## Location

Located in modern development in a convenient location with local shops, supermarket and petrol garage in addition to a range of schools (including St Josephs Catholic Primary) and churches nearby. It is also in close proximity to Guildford mainline train station and Guildford town centre, being about 2 miles away, with the A3 and M25 being close-by. Waterloo station can be reached from Guildford in around 33 minutes. Some commuters prefer to travel to neighbouring stations of Woking, Worplesdon and Brookwood all of which offer a fast and frequent service to Waterloo, Woking being 23 minutes.