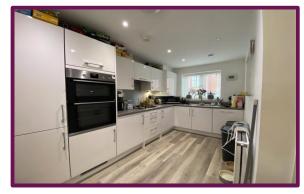

## Callingham Close, Guildford, Surrey, GU3 3FA

The ground floor of this property comprises the bright and spacious living/dining room with bifolding doors leading to the rear garden. The ground floor also comprises a kitchen which features a range of fitted units with window to the front. Also on this floor is a downstairs WC and a under the stairs cupboard.