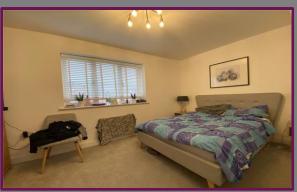

Stairs to the second floor lead to the main bedroom with an ensuite. The second bedroom has large windows to the rear. The family bathroom is also on this floor and comprises bath, with shower over, wc and hand wash basin.