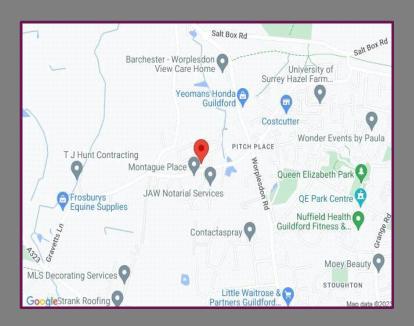

## Location

Located in modern development in a convenient location with local shops, supermarket and petrol garage in addition to a range of schools (including St Josephs Catholic Primary) and churches nearby. It is also in close proximity to Guildford mainline train station and Guildford town centre, being about 2 miles away, with the A3 and M25 being close-by. Waterloo station can be reached from Guildford in around 33 minutes. Some commuters prefer to travel to neighbouring stations of Woking, Worplesdon and Brookwood all of which offer a fast and frequent service to Waterloo, Woking being 23 minutes.