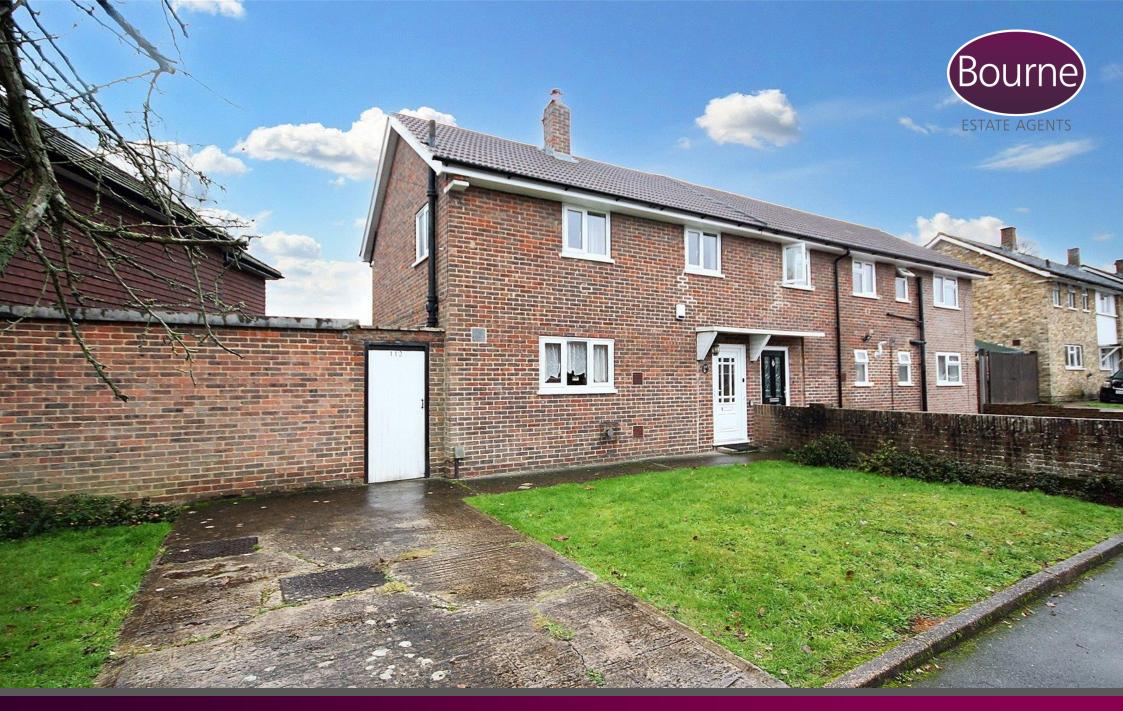

## Hawthorn Road, Woking, Surrey, GU22 0BG

Upon entering, an entrance hallway leads a spacious kitchen with a range of wall and base level units and external side access. To the rear is a large living/dining room which overlooks the enclosed garden

Heading upstairs are two double bedrooms, with built in storage. The bedrooms are serviced by a three piece shower room.

Outside there is a good sized garden which is laid to lawn with a patio area. To the front is a driveway and lawned front garden.

Council Tax Band - C - £1,998.90pa

- Semi-detached house
- Two bedrooms
- Popular residential area
- Close to local schools
- Large reception room
- Driveway parking
- Enclosed rear garden

GROUND FLOOR 373 sq.ft. (34.7 sq.m.) approx. 1ST FLOOR 338 sq.ft. (31.4 sq.m.) approx.