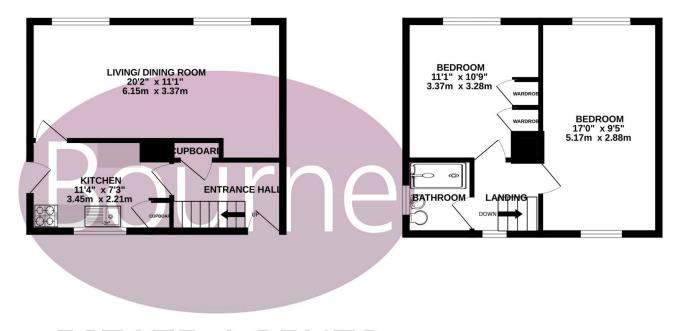

## Hawthorn Road, Woking, Surrey, GU22 0BG

Upon entering, an entrance hallway leads a spacious kitchen with a range of wall and base level units and external side access. To the rear is a large living/dining room which overlooks the enclosed garden

Heading upstairs are two double bedrooms, with built in storage. The bedrooms are serviced by a three piece shower room.

Outside there is a good sized garden which is laid to lawn with a patio area. To the front is a driveway and lawned front garden.

Council Tax Band - C - £1,998.90pa

- Semi-detached house
- Two bedrooms
- Popular residential area
- Close to local schools
- Large reception room
- Driveway parking
- Enclosed rear garden

GROUND FLOOR 373 sq.ft. (34.7 sq.m.) approx. 1ST FLOOR 338 sq.ft. (31.4 sq.m.) approx.

## ESTATE AGENTS

TOTAL FLOOR AREA: 711 sq.ft. (66.1 sq.m.) approx.

Whilst every attempt has been made to ensure the accuracy of the floorplan contained here, measurements of doors, windows, rooms and any other items are approximate and no responsibility is taken for any error, omission or mis-statement. This plan is for illustrative purposes only and should be used as such by any prospective purchaser. The services, systems and appliances shown have not been tested and no guarantee as to their operability or efficiency can be given.