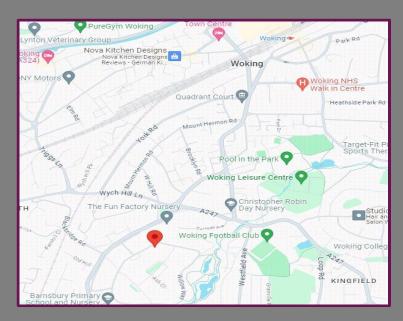

## Location

Woking is a busy commuter town with several trains an hour providing a fast, direct mainline link to London Waterloo (approximately 26 minutes). The main shopping centre is Victoria Place which hosts major high street retail brands. There are also a number of fine restaurants, bars, pubs and cafes, which cater for every taste.