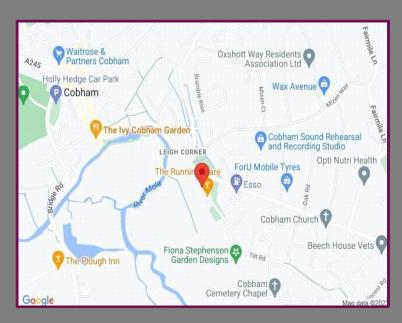

## Location

The Tilt is one of Cobham's most requested locations, being close to the Station, High Street and overlooking open countryside. The High Street has a lovely mix of independent shops, cafes and restaurants including a Waitrose supermarket and the Ivy cafe. Cobham station provides access to London Waterloo in under 40 minutes, the A3 and M25 are close by providing easy access to the London Airports, the Capital and the coast. There are many areas of outstanding natural beauty including Pennyhill Park, Box Hill and Claremont gardens close by.