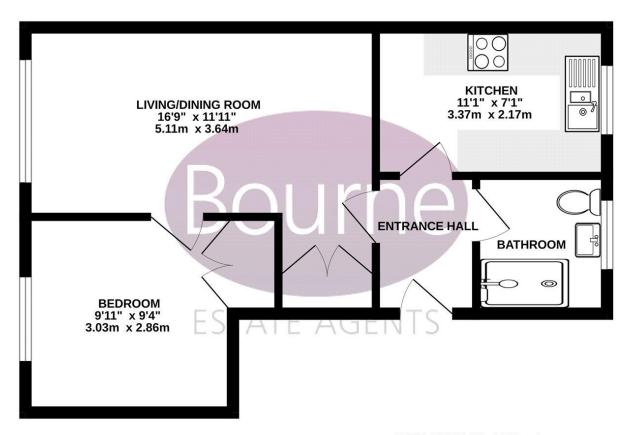

## **GROUND FLOOR** 429 sq.ft. (39.8 sq.m.) approx.

## TOTAL FLOOR AREA: 429 sq.ft. (39.8 sq.m.) approx.

Whilst every attempt has been made to ensure the accuracy of the floorplan contained here, measurements of doors, windows, rooms and any other items are approximate and no responsibility is taken for any error, omission or mis-statement. This plan is for litustrative purposes only and should be used as such by any prospective purchaser. The services, systems and appliances shown have not been tested and no guarantee as to their operability or efficiency can be given.