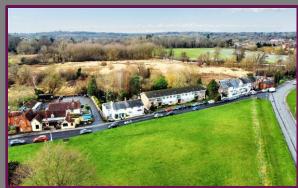

## Location

The Tilt is one of Cobham's most requested locations, being close to the Station, High Street and overlooking open countryside. The High Street has a lovely mix of independent shops, cafes and restaurants including a Waitrose supermarket and the Ivy cafe. Cobham station provides access to London Waterloo in under 40 minutes, the A3 and M25 are close by providing easy access to the London Airports, the Capital and the coast. There are many areas of outstanding natural beauty including Pennyhill Park, Box Hill and Claremont gardens close by.