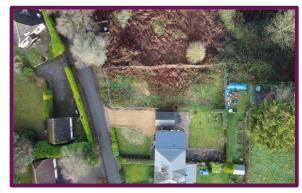

Land North Of Fieldside Cottage, High Pitfold, Hindhead, Surrey, GU26 6BN

Price Guide £350,000

Land North Of Fieldside Cottage, High Pitfold, Hindhead, Surrey, GU26 6BN

A beautifully positioned plot of land, sat on just over 0.12 acres (498.1 Sq m), sold with outline planning consent for a 1660 sq ft three bedroom detached family home.

Situated on an elevated plot above Nutcombe Valley, this plot provides an excellent opportunity to develop a wonderful family home.

SERVICES-We understand there to be a private drainage, mains water, gas and electricity available in the road.

The approximate CIL payment liability will be £73,000.

- Ref: WA/2021/01236
- Sought after location
- Private drainage
- Outlined consent for 1 dwelling
- Mains water and electricity available
- Potential for a 3 bedroom detached home
- Reserve matters to be agreed with Waverley Borough Council