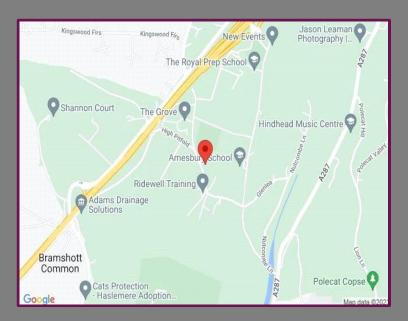

## Location

Hindhead has a small selection of shops, including a post office and fuel station forecourt. Neighbouring Grayshott offers a wider range of facilities and the larger towns of Farnham and Haslemere are both within about ten miles offering high street shopping and main line rail connections to London (Waterloo) in less than one hour. The close by A3 offers motorway style connections to London, the South coast and both principal Airports.