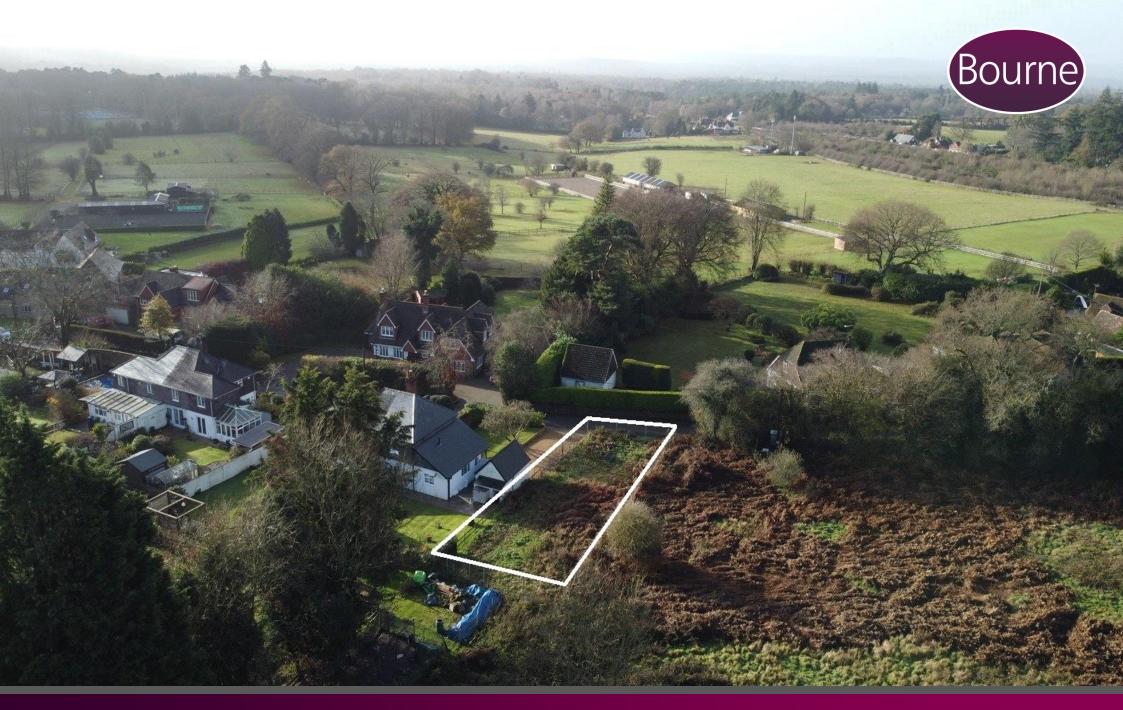

Land North Of Fieldside Cottage, High Pitfold, Hindhead, Surrey, GU26 6BN

Price Guide £350,000

Land North Of Fieldside Cottage, High Pitfold, Hindhead, Surrey, GU26 6BN

A beautifully positioned plot of land, sat on just over 0.12 acres (498.1 Sq m), sold with outline planning consent for a 1660 sq ft three bedroom detached family home.

Situated on an elevated plot above Nutcombe Valley, this plot provides an excellent opportunity to develop a wonderful family home.

SERVICES-We understand there to be a private drainage, mains water, gas and electricity available in the road.

The approximate CIL payment liability will be £73,000.

- Ref: WA/2021/01236
- Sought after location
- Private drainage
- Outlined consent for 1 dwelling
- Mains water and electricity available
- Potential for a 3 bedroom detached home
- Reserve matters to be agreed with Waverley Borough Council