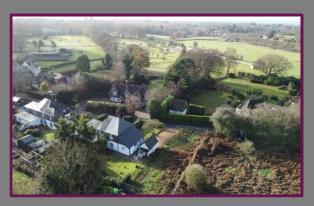

Land North Of Fieldside Cottage, High Pitfold, Hindhead, Surrey, GU26 6BN

Price Guide £350,000

Land North Of Fieldside Cottage, High Pitfold, Hindhead, Surrey, GU26 6BN

A beautifully positioned plot of land, sat on just over 0.12 acres (498.1 Sq m), sold with outline planning consent for a 1660 sq ft three bedroom detached family home.

Situated on an elevated plot above Nutcombe Valley, this plot provides an excellent opportunity to develop a wonderful family home.

SERVICES-We understand there to be a private drainage, mains water, gas and electricity available in the road.