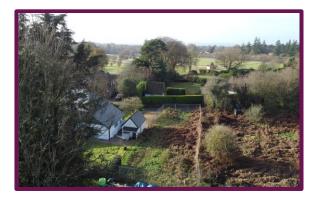

Land North Of Fieldside Cottage, High Pitfold, Hindhead, Surrey, GU26 6BN

Price Guide £350,000

Land North Of Fieldside Cottage, High Pitfold, Hindhead, Surrey, GU26 6BN

A beautifully positioned plot of land, sat on just over 0.12 acres (498.1 Sq m), sold with outline planning consent for a 1660 sq ft three bedroom detached family home.

Situated on an elevated plot above Nutcombe Valley, this plot provides an excellent opportunity to develop a wonderful family home.

SERVICES-We understand there to be a private drainage, mains water, gas and electricity available in the road.

The approximate CIL payment liability will be £73,000.

- Ref: WA/2021/01236
- Sought after location
- Private drainage
- Outlined consent for 1 dwelling
- Mains water and electricity available
- Potential for a 3 bedroom detached home
- Reserve matters to be agreed with Waverley Borough Council