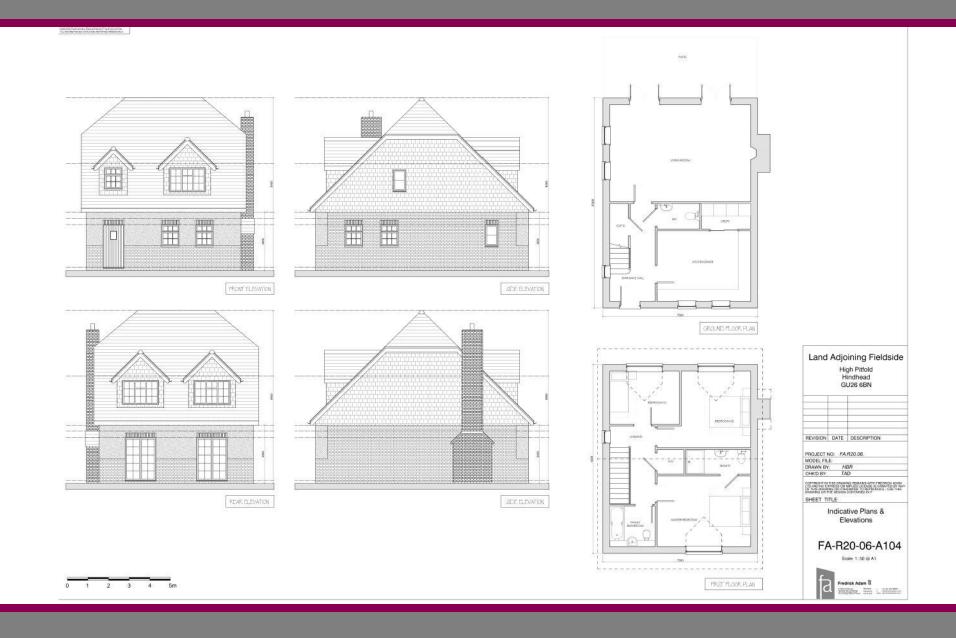

Of Fieldside Cottage, High Pitfold, Hindhead, Surrey, GU26 6BN

A beautifully positioned plot of land, sat on just over 0.12 acres (498.1 Sq m), sold with outline planning consent for a 1660 sq ft three bedroom detached family home.

Situated on an elevated plot above Nutcombe Valley, this plot provides an excellent opportunity to develop a wonderful family home.

SERVICES-We understand there to be a private drainage, mains water, gas and electricity available in the road.

The approximate CIL payment liability will be £73,000.

- Ref: WA/2021/01236
- Sought after location
- Private drainage
- Outlined consent for 1 dwelling
- Mains water and electricity available
- Potential for a 3 bedroom detached home
- Reserve matters to be agreed with Waverley Borough Council









## Floorplan



## Location

Hindhead has a small selection of shops, including a post office and fuel station forecourt. Neighbouring Grayshott offers a wider range of facilities and the larger towns of Farnham and Haslemere are both within about ten miles offering high street shopping and main line rail connections to London (Waterloo) in less than one hour. The close by A3 offers motorway style connections to London, the South coast and both principal Airports.













We aim to make our particulars both accurate and reliable but they are not guaranteed, nor do they form part of an offer or contract. If you require clarification of any points then please contact us especially if you are travelling some distance to view. Please note that appliances and heating systems have not been tested and the