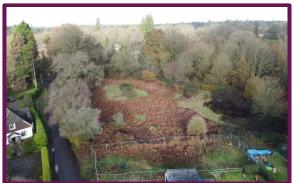

Land North Of Fieldside Cottage, High Pitfold, Hindhead, Surrey, GU26 6BN

Price Guide £350,000

Land North Of Fieldside Cottage, High Pitfold, Hindhead, Surrey, GU26 6BN

A beautifully positioned plot of land, sat on just over 0.12 acres (498.1 Sq m), sold with outline planning consent for a 1660 sq ft three bedroom detached family home.

Situated on an elevated plot above Nutcombe Valley, this plot provides an excellent opportunity to develop a wonderful family home.

SERVICES-We understand there to be a private drainage, mains water, gas and electricity available in the road.

The approximate CIL payment liability will be £73,000.

- Ref: WA/2021/01236
- Sought after location
- Private drainage
- Outlined consent for 1 dwelling
- Mains water and electricity available
- Potential for a 3 bedroom detached home
- Reserve matters to be agreed with Waverley Borough Council