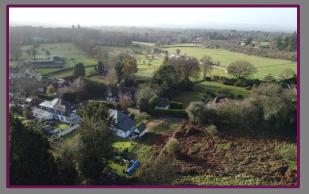

Land North Of Fieldside Cottage, High Pitfold, Hindhead, Surrey, GU26 6BN

Price Guide £350,000

Land North Of Fieldside Cottage, High Pitfold, Hindhead, Surrey, GU26 6BN

A beautifully positioned plot of land, sat on just over 0.12 acres (498.1 Sq m), sold with outline planning consent for a 1660 sq ft three bedroom detached family home.

Situated on an elevated plot above Nutcombe Valley, this plot provides an excellent opportunity to develop a wonderful family home.

SERVICES-We understand there to be a private drainage, mains water, gas and electricity available in the road.