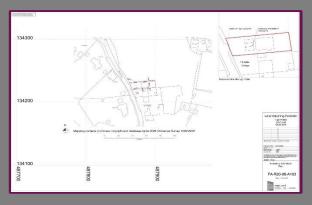

The approximate CIL payment liability will be £73,000.

- Ref: WA/2021/01236
- Sought after location
- Private drainage
- Outlined consent for 1 dwelling
- Mains water and electricity available
- Potential for a 3 bedroom detached home
- Reserve matters to be agreed with Waverley Borough Council