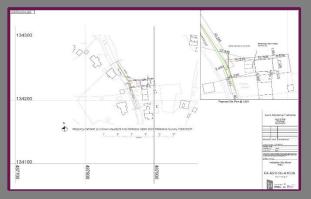

The approximate CIL payment liability will be £73,000.

- Ref: WA/2021/01236
- Sought after location
- Private drainage
- Outlined consent for 1 dwelling
- Mains water and electricity available
- Potential for a 3 bedroom detached home
- Reserve matters to be agreed with Waverley Borough Council