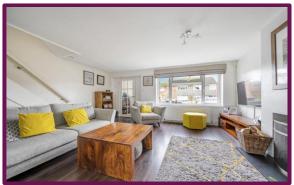

To the front of the property is the porch that leads through to the large living room with a log burner. Through the double doors lead you into the open plan kitchen/dining room. The newly fitted fully integrated kitchen also features an island and breakfast bar. Also downstairs is a conservatory leading into a beautifully secluded and well maintained garden and home office. The home office was used by the current owner for their business before expanding to a clinic.