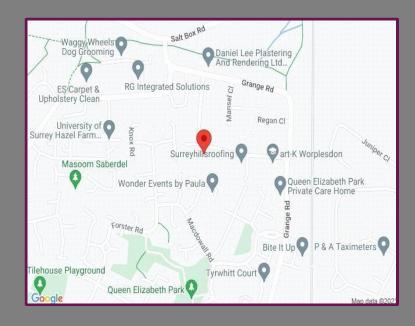

## Location

The property is located in Burden Way in a popular residential road just a few hundreds yards away from Whitmoor Common and local shops and is just 1.6 miles from Worplesdon station and 2 miles from Guildford Mainline Station and town centre.