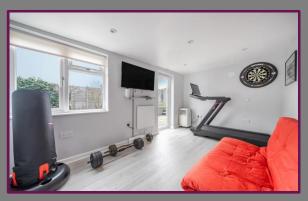

To the front of the property is the porch that leads through to the large living room with a log burner. Through the double doors lead you into the open plan kitchen/dining room. The newly fitted fully integrated kitchen also features an island and breakfast bar. Also downstairs is a conservatory leading into a beautifully secluded and well maintained garden and home office. The home office was used by the current owner for their business before expanding to a clinic.