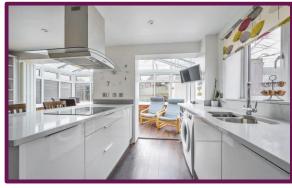

To the front of the property is the porch that leads through to the large living room with a log burner. Through the double doors lead you into the open plan kitchen/dining room. The newly fitted fully integrated kitchen also features an island and breakfast bar. Also downstairs is a conservatory leading into a beautifully secluded and well maintained garden and home office. The home office was used by the current owner for their business before expanding to a clinic.