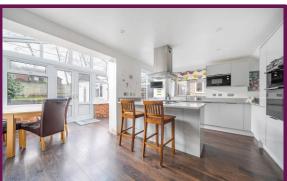

To the front of the property is the porch that leads through to the large living room with a log burner. Through the double doors lead you into the open plan kitchen/dining room. The newly fitted fully integrated kitchen also features an island and breakfast bar. Also downstairs is a conservatory leading into a beautifully secluded and well maintained garden and home office. The home office was used by the current owner for their business before expanding to a clinic.