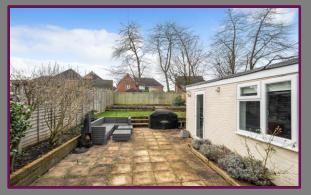

Outside to the front, the property has a paved driveway with parking for 4 cars and also benefits from an electric vehicle charging point.

The south-facing garden is another real feature of this property and comprises of a home office and a paved terrace leading onto a level lawn.