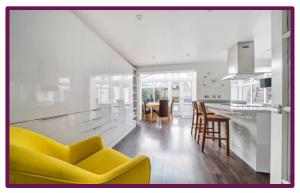

To the front of the property is the porch that leads through to the large living room with a log burner. Through the double doors lead you into the open plan kitchen/dining room. The newly fitted fully integrated kitchen also features an island and breakfast bar. Also downstairs is a conservatory leading into a beautifully secluded and well maintained garden and home office. The home office was used by the current owner for their business before expanding to a clinic.