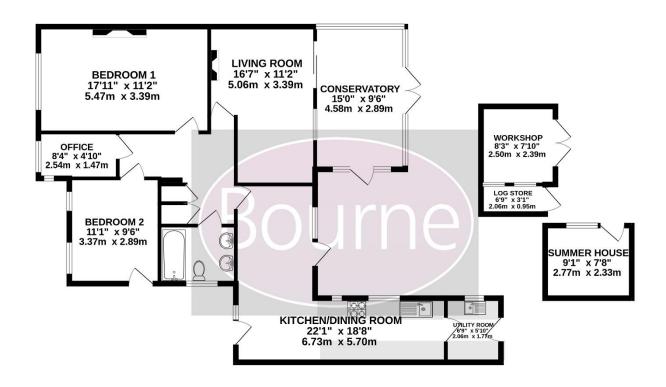

The property has a fabulous open plan kitchen/dining room with separate utility room. The inner hall leads to two double bedrooms, study, shower room and living room. The L shaped living room has sliding doors into the good sized double glazed conservatory.

Outside the private rear garden is enclosed with panel fencing. There is a paved patio area adjoining the property and further decked area. There is a summer house, work shop and log store and side gate access.

Outside to the front there is driveway parking for numerous vehicles.

Freehold
Council tax band E

- Two double bedrooms
- Four reception rooms
- Kitchen/dining room
- Utility room
- Shower room
- Private garden
- Driveway parking
- Double glazing
- Gas central heating

### 1136 sq.ft. (105.5 sq.m.) approx.

#### TOTAL FLOOR AREA: 1136 sq.ft. (105.5 sq.m.) approx.

While very alternat near mode to the measuracy of the floorplan orbital near, measurements of doors, windown cross-secured by the floor orbital near the floor o