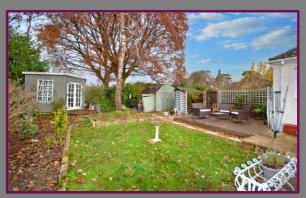

Outside the private rear garden is enclosed with panel fencing. There is a paved patio area adjoining the property and further decked area. There is a summer house, work shop and log store and side gate access.