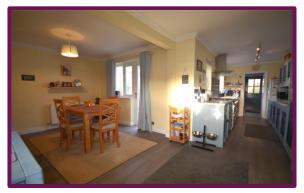

The property has a fabulous open plan kitchen/dining room with separate utility room. The inner hall leads to two double bedrooms, study, shower room and living room. The L shaped living room has sliding doors into the good sized double glazed conservatory.