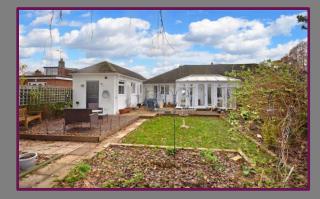

Outside the private rear garden is enclosed with panel fencing. There is a paved patio area adjoining the property and further decked area. There is a summer house, work shop and log store and side gate access.

Outside to the front there is driveway parking for numerous vehicles.

Freehold
Council tax band E

- Two double bedrooms
- Four reception rooms
- Kitchen/dining room
- Utility room
- Shower room
- Private garden
- Driveway parking
- Double glazing
- Gas central heating