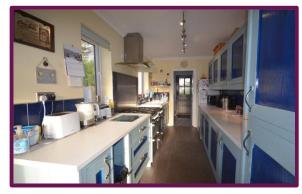

The property has a fabulous open plan kitchen/dining room with separate utility room. The inner hall leads to two double bedrooms, study, shower room and living room. The L shaped living room has sliding doors into the good sized double glazed conservatory.