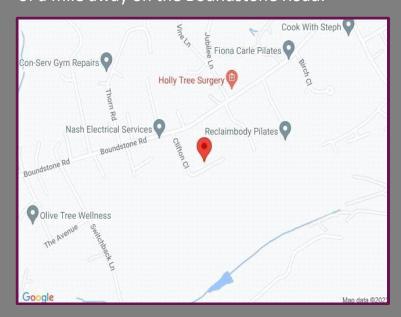

## Location

Positioned close to Wrecclesham, Rowledge & also Farnham, the locality is surrounded by an extensive area of some of Surrey's finest countryside, as well as leisure opportunities for walking, riding and country pursuits and a comprehensive range of shopping, cultural, leisure and educational facilities. Farnham's rail station provides access to London in around an hour. There is a doctor's surgery approximately ¼ of a mile away on the Boundstone Road.