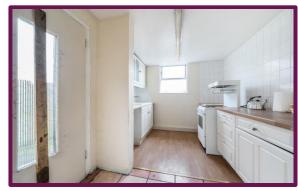

The kitchen and breakfast room with door to the garden could benefit from a complete overhaul, with outdated cabinets and appliances needing replacement. The bathroom has been refurbished comprising a wc, bath with shower above and a wash hand basin.