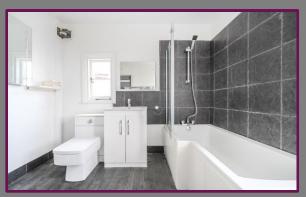

The kitchen and breakfast room with door to the garden could benefit from a complete overhaul, with outdated cabinets and appliances needing replacement. The bathroom has been refurbished comprising a wc, bath with shower above and a wash hand basin.