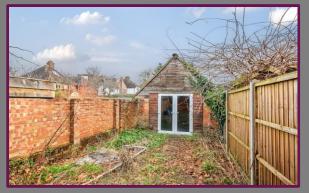

The kitchen and breakfast room with door to the garden could benefit from a complete overhaul, with outdated cabinets and appliances needing replacement. The bathroom has been refurbished comprising a wc, bath with shower above and a wash hand basin.