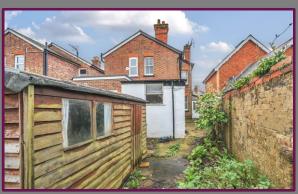

The kitchen and breakfast room with door to the garden could benefit from a complete overhaul, with outdated cabinets and appliances needing replacement. The bathroom has been refurbished comprising a wc, bath with shower above and a wash hand basin.