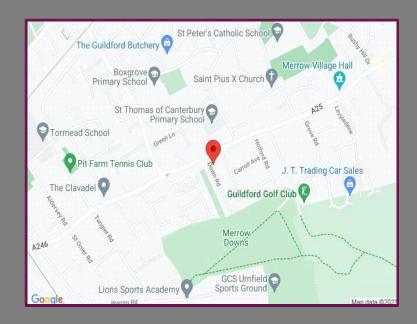

## Location

Down Road is a popular and sought after residential no-through road consisting primarily of Victorian properties and leading to the Surrey Downs. The area is well served by local bus routes and is less than 1½ miles from Guildford Town Centre and London Road station and within the catchment area of excellent local schools including Boxgrove Primary and George Abbot Schools.