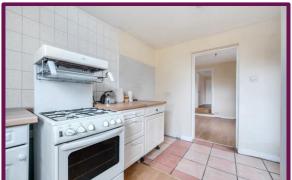

The kitchen and breakfast room with door to the garden could benefit from a complete overhaul, with outdated cabinets and appliances needing replacement. The bathroom has been refurbished comprising a wc, bath with shower above and a wash hand basin.