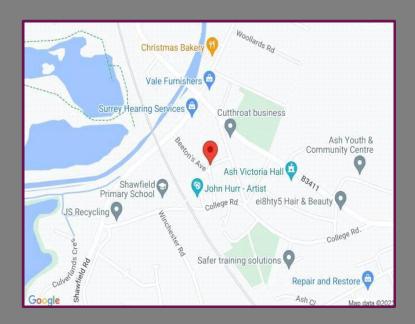

## Location

The location is quiet and private but very close to everything you would need, local schools all close by, fantastic for walks in the forest, kids play parks and commuters, the Ranges and Canal both a stone's throw away for amazing long walks/bike rides. Play parks with play areas, open fields, and tennis courts on both sides of the property, again very close walking distance. For commuters, Ash and Ash vale station are minutes away, between them they have easy links to Farnham, Guildford, Reading and Waterloo.