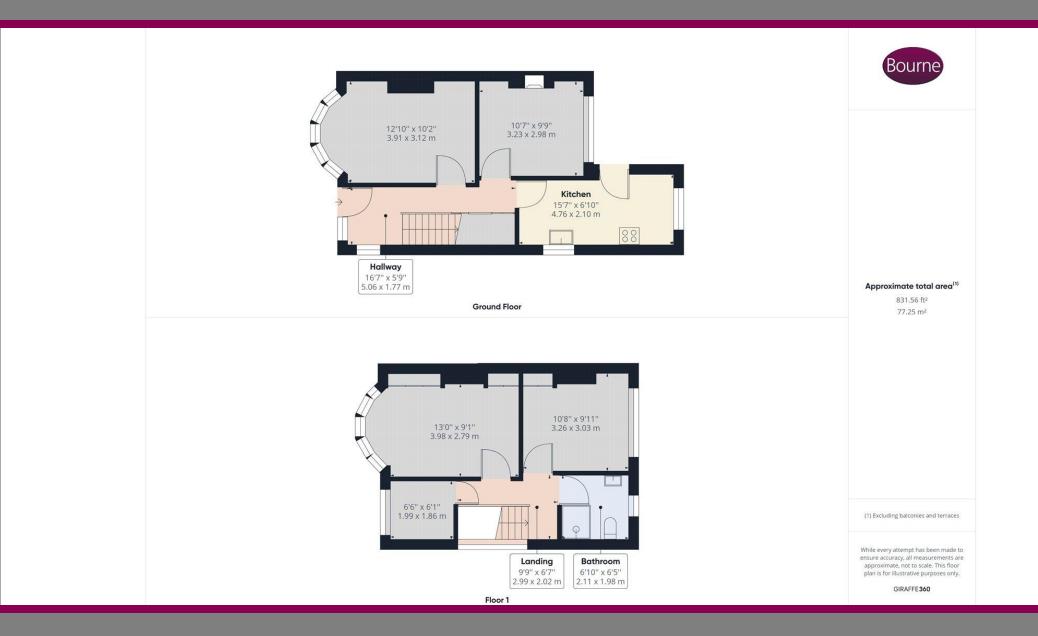

Price £450,000

## Church Path, Ash Vale, Surrey, GU12 5BG

Charming three-bedroom semi-detached residence boasting timeless character features, including a garage and a good size garden. This delightful home offers a blend of classic charm and modern potential. With two reception rooms, this property provides versatile living spaces, perfect for both entertaining and relaxing.

While showcasing its original character, this residence is ready for basic modernising, presenting an exciting opportunity for personalised upgrades. A perfect canvas for those seeking a home with character, ample space, and potential.

Council Tax Band D

## Three Bedrooms

- Two Reception Rooms
- Garage
- Modern Kitchen
- Sought After Location
- Family Bathroom
- EPC D
- Council Tax Band D









## Floorplan



## Location

The location is quiet and private but very close to everything you would need, local schools all close by, fantastic for walks in the forest, kids play parks and commuters, the Ranges and Canal both a stone's throw away for amazing long walks/bike rides. Play parks with play areas, open fields, and tennis courts on both sides of the property, again very close walking distance. For commuters, Ash and Ash vale station are minutes away, between them they have easy links to Farnham, Guildford, Reading and Waterloo.





We aim to make our particulars both accurate and reliable but they are not guaranteed, nor do they form part of an offer or contract. If you require clarification of any points then please contact us especially if you are travelling some distance to view. Please