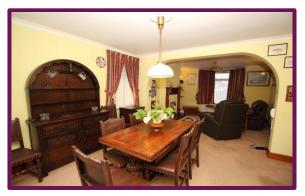

Enter the property into the entrance hall where there are stairs to the first floor, an under stairs study area and a downstairs WC. Positioned to the right of the hall are the reception areas which include a bay-fronted sitting room and dual aspect dining area. Off the dining area is the kitchen which provides a range of wall and base units with surfaces over, space for appliances, built in cooker, four ring gas hob, a side aspect window and door providing access to the garden.