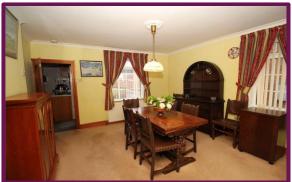

Enter the property into the entrance hall where there are stairs to the first floor, an under stairs study area and a downstairs WC. Positioned to the right of the hall are the reception areas which include a bay-fronted sitting room and dual aspect dining area. Off the dining area is the kitchen which provides a range of wall and base units with surfaces over, space for appliances, built in cooker, four ring gas hob, a side aspect window and door providing access to the garden.