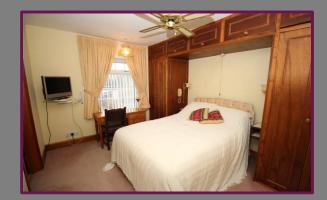

Upstairs, there are two double bedrooms. The rear bedroom benefits from an en suite bathroom and has built in cupboards. The front bedroom has full width fitted wardrobes. Completing the first floor is a shower room and off the landing there is access to the loft.