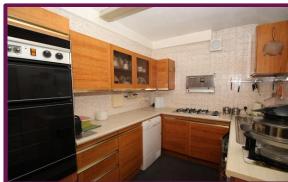

Enter the property into the entrance hall where there are stairs to the first floor, an under stairs study area and a downstairs WC. Positioned to the right of the hall are the reception areas which include a bay-fronted sitting room and dual aspect dining area. Off the dining area is the kitchen which provides a range of wall and base units with surfaces over, space for appliances, built in cooker, four ring gas hob, a side aspect window and door providing access to the garden.