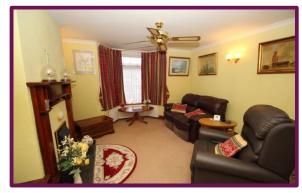

Enter the property into the entrance hall where there are stairs to the first floor, an under stairs study area and a downstairs WC. Positioned to the right of the hall are the reception areas which include a bay-fronted sitting room and dual aspect dining area. Off the dining area is the kitchen which provides a range of wall and base units with surfaces over, space for appliances, built in cooker, four ring gas hob, a side aspect window and door providing access to the garden.