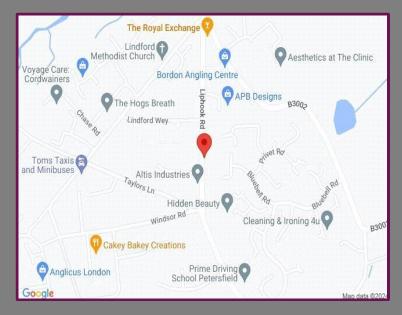

## Location

Located on Liphook Road in Lindford, this property is ideally positioned for local shops, the Royal Exchange public house and countryside walks. The nearby town of Bordon provides a greater variety of shops and a mainline train service to London Waterloo are located in Bentley and Liphook.