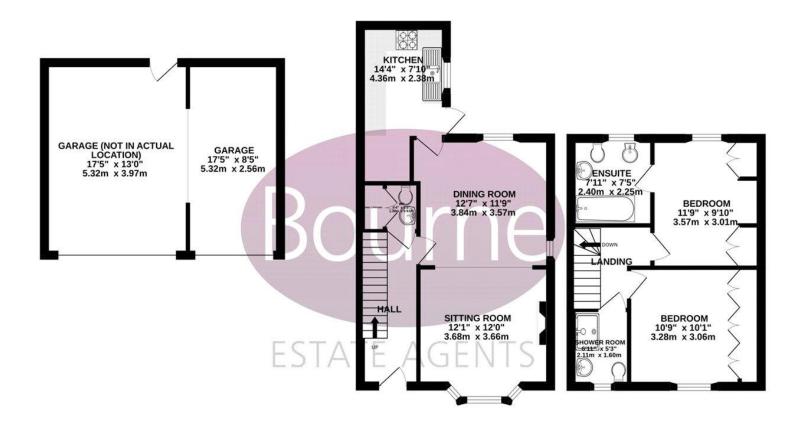

Enter the property into the entrance hall where there are stairs to the first floor, an under stairs study area and a downstairs WC. Positioned to the right of the hall are the reception areas which include a bay-fronted sitting room and dual aspect dining area. Off the dining area is the kitchen which provides a range of wall and base units with surfaces over, space for appliances, built in cooker, four ring gas hob, a side aspect window and door providing access to the garden.

Upstairs, there are two double bedrooms. The rear bedroom benefits from an en suite bathroom and has built in cupboards. The front bedroom has full width fitted wardrobes. Completing the first floor is a shower room and off the landing there is access to the loft.

To the rear, there is an easy maintenance garden and an area beyond offering ample parking. There is a triple garage which comprises a double and a single. To the front, there is a further area of garden.

Freehold

- Two Bedrooms
- Originally A Three Bedroom
- Semi-Detached
- Bay-Fronted Sitting Room
- Dining Room
- Downstairs WC
- En Suite Bathroom
- Shower Room
- Triple Garage
- No Onward Chain

GROUND FLOOR 845 sq.ft. (78.5 sq.m.) approx. 1ST FLOOR 388 sq.ft. (36.0 sq.m.) approx.

## TOTAL FLOOR AREA: 1232 sq.ft. (114.5 sq.m.) approx.

Whilst every attempt has been made to ensure the accuracy of the floorplan contained here, measurements of doors, windows, rooms and any other items are approximate and no responsibility is taken for any error, omission or mis-statement. This plan is for flustrative purposes only and should be used as such by any prospective purchaser. The services, systems and appliances shown have not been tested and no guarantee as to their operability or efficiency can be given.