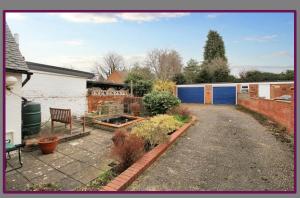

To the rear, there is an easy maintenance garden and an area beyond offering ample parking. There is a triple garage which comprises a double and a single. To the front, there is a further area of garden.