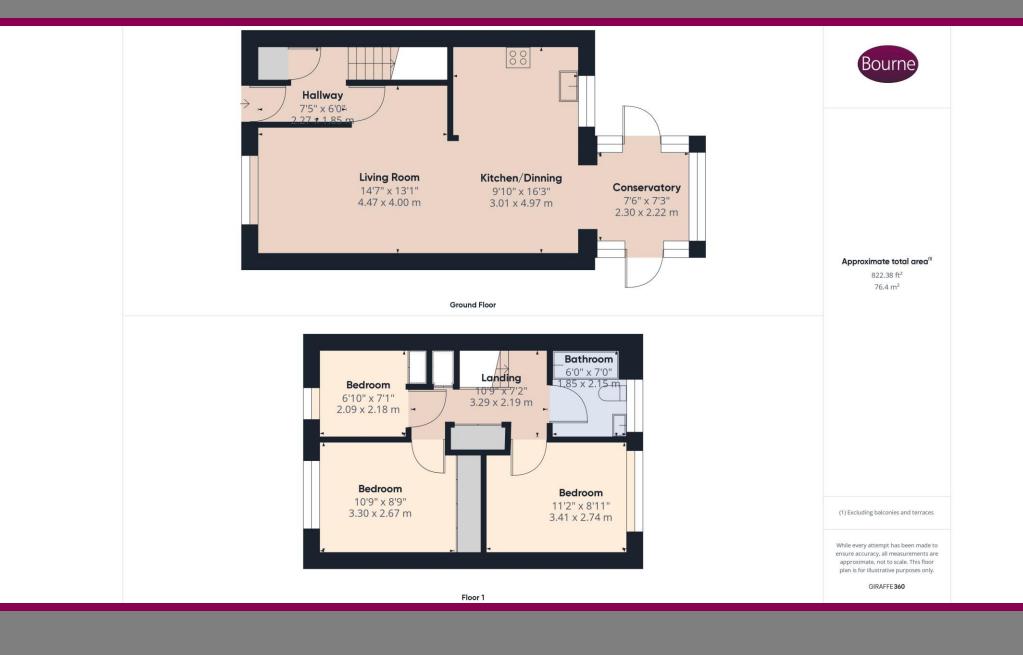

## Avondale, Ash Vale, Surrey, GU12 5NE

Offered to the market with no onward chain, three-bedroom terrace property with a separate garage, located in a peaceful neighbourhood.

This inviting home boasts a spacious kitchen/dining area.

The well-maintained garden offers outdoor space, while the separate garage provides convenient storage or parking space. With three bedrooms, this property provides ample space for comfortable living.

- Three Bedroom Terrace
- Kitchen/Dining Room
- Conservatory
- Garden
- Garage
- Living Room
- Council Tax Band: D
- EPC: C









## Floorplan



## Location

Located within a popular neighbourhood, this end of terrace house offers easy access to local amenities, schools, and transportation.



A refreshing choice...













We aim to make our particulars both accurate and reliable but they are not guaranteed, nor do they form part of an offer or contract.

If you require clarification of any points then please contact us especially if you are travelling some distance to view.

Please note that appliances and heating systems have not been tested and therefore no warranties can be given as to their good working order.



ASH VALE: 244 Shawfield Road, Ash Vale, Surrey, GU12 5DJ

Tel: 01252 560838 | Email: ashvalesales@bourneestateagents.com

Web: www.Bourneestateagents.com