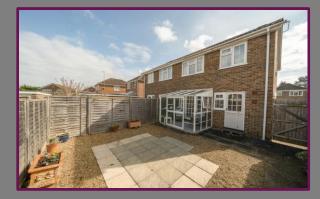

Being a corner plot the property offers a good amount of space externally with front, side and rear gardens which are laid to lawn with the rear garden being a low maintenance patio space.

The garage itself is well sized and was fitted with a new roof three years ago and also benefits from an electric garage door. Directly in front of the garage there is off road parking space for 2 vehicles, however additional parking could be created in place of some of the lawned space to the side or front of the property.