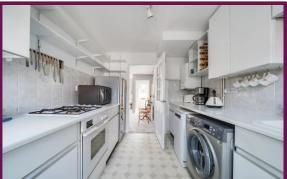

There is also a bay window in the living area letting an abundance of light into the room. The kitchen is accessed off the living room which has a range of base level and eye level units to each side of the room, there is also a four ring hob and electric oven. To the rear of the kitchen is a stable style door also leading to the rear garden.