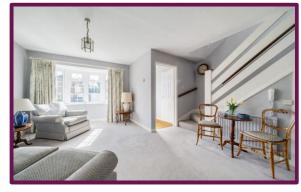

There is also a bay window in the living area letting an abundance of light into the room. The kitchen is accessed off the living room which has a range of base level and eye level units to each side of the room, there is also a four ring hob and electric oven. To the rear of the kitchen is a stable style door also leading to the rear garden.