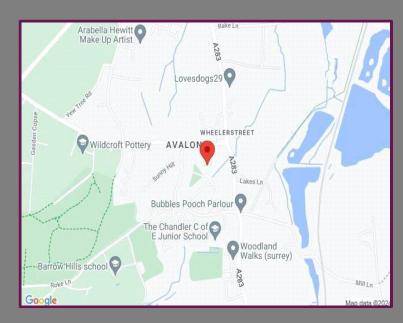

## Location

Witley village offers an excellent array of facilities with a village store, newsagents, Village hall, many local schools, playground and 2 popular public houses.

Witley also benefits from a mainline train station with a direct link to London Waterloo in under an hour. Close by is an array of countryside with National Trust Land in abundance, ideal for dog walking or a Sunday afternoon stroll. Godalming town centre is also situated close by and to provides a more comprehensive range of amenities including a Waitrose and Sainsbury's.

Godalming Station offers a frequent service to London Waterloo in approximately 45 minutes. There are bus services available linking with neighbouring towns and villages including Guildford, which lies approximately 4 miles to the north. Access to the A3 is available at Milford and provides road links to London and the south coast as well as access to both Heathrow and Gatwick airports via the M25 and M23 motorways.