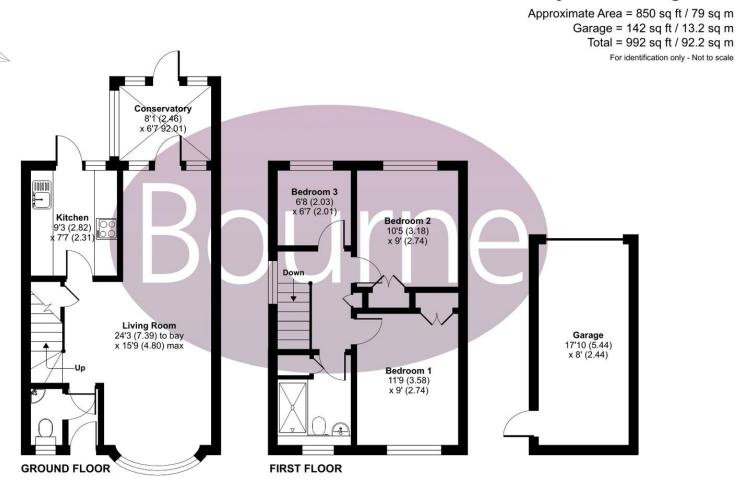

## Floorplan

## Bannister Close, Witley, Godalming, GU8

Floor plan produced in accordance with RICS Property Measurement Standards incorporating International Property Measurement Standards (IPMS2 Residential). @nlchecom 2023. Produced for Bourne Estate Agents. REF: 1101628