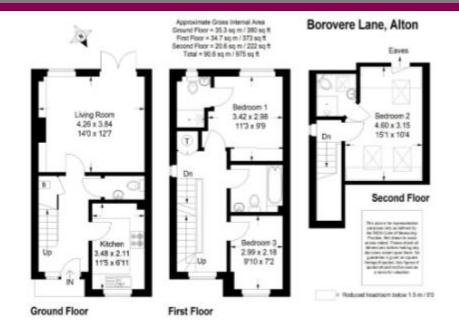

## Alton, Hampshire

Conveniently located with easy access to the town center, this three bedroom townhouse offers modern living spread across three floors.

The ground floor features a modern kitchen with built-in appliances at the front, alongside a spacious downstairs cloakroom. Towards the back, you'll find the living/dining room with patio doors leading to the garden.

On the first floor, there are two well proportioned bedrooms, one with an ensuite shower, and a family bathroom.

The top floor hosts the third bedroom and another shower room.

Outside, there's a small, low maintenance garden at the front and a small patio area leading to a lawned garden at the rear. A shed and shrub borders enhance the outdoor space. Allocated parking is accessible through a rear gate, with an additional allocated space beside the development.

## Floorplan