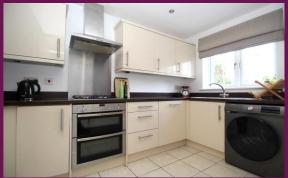

## Alton, Hampshire

Conveniently located with easy access to the town center, this three bedroom townhouse offers modern living spread across three floors.

The ground floor features a modern kitchen with built-in appliances at the front, alongside a spacious downstairs cloakroom. Towards the back, you'll find the living/dining room with patio doors leading to the garden.