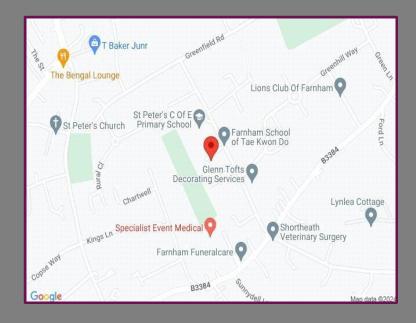

## Location

The property is located on the favoured south side of Farnham, within easy reach of local amenities & popular schools. Farnham mainline station and town centre is under two miles.

A refreshing choice...