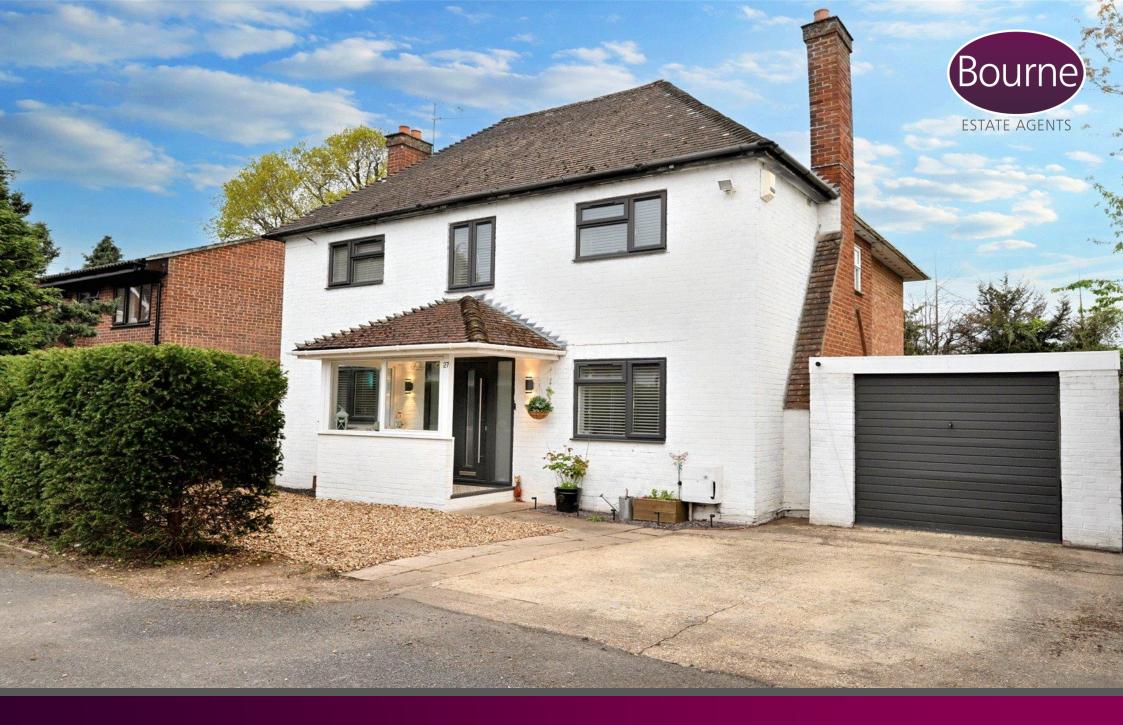

To the front of the property is a large single garage and driveway parking for 2 cars with the potential to create additional spaces if required.

Freehold
Council tax band F

- Four-bedroom detached family home
- Stunning kitchen/diner
- Detached garage and driveway parking
- Walking distance to 'Outstanding' schools
- Utility room with downstairs
   WC
- Mature garden overlooking playing field
- Sought after South Farnham location