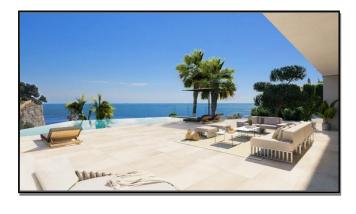

As you enter the double height entrance, you are immediately drawn to the panoramic sea views beyond. There is an impressive open plan kitchen/living/dining space with contemporary units and appliances, separate utility room, cloakroom and two bedrooms with an ensuite to the guest room. The lower ground floor is currently arranged as a bedroom with an ensuite, store rooms and private terracing, that can offer an additional bedroom with ensuite, and a large games/entertaining room.

The first floor is the real indulgence of the property, with its impressive master bedroom suite with a large ensuite bathroom, dressing room, private terrace and arguably some of the best sea views you are ever likely to find.

Externally, the southerly corner plot extends to 1310m2 taking advantage of the panoramic sea views with a private gated driveway leading to the covered parking area. There are huge terraces directly off the main living area, leading onto the 14m infinity pool, from which you can hear the waves lapping as you drink in the wonderful panoramic sea views.