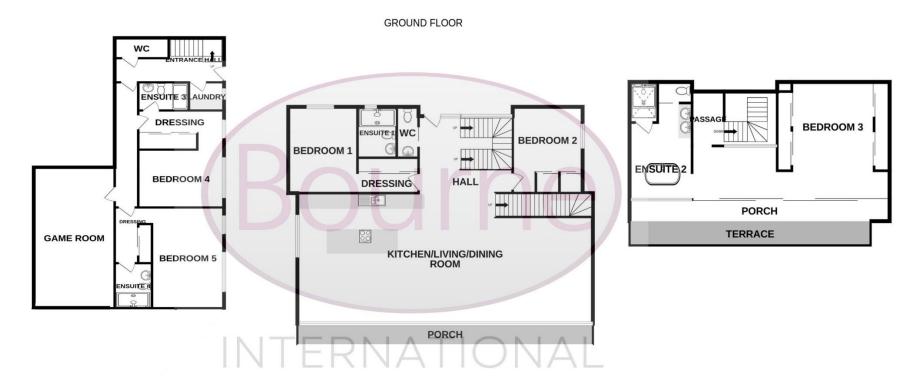

This contemporary property has been built to an exacting standard with bright spacious and flexible accommodation, arranged over three floors, taking full advantage of its wonderful beach front position.

As you enter the double height entrance, you are immediately drawn to the panoramic sea views beyond. There is an impressive open plan kitchen/living/dining space with contemporary units and appliances, separate utility room, cloakroom and two bedrooms with an ensuite to the guest room. The lower ground floor is currently arranged as a bedroom with an ensuite, store rooms and private terracing, that can offer an additional bedroom with ensuite, and a large games/entertaining room.

The first floor is the real indulgence of the property, with its impressive master bedroom suite with a large ensuite bathroom, dressing room, private terrace and arguably some of the best sea views you are ever likely to find.

LOWER GROUND FLOOR 1ST FLOOR

Whilst every attempt has been made to ensure the accuracy of the floorplan contained here, measurements of doors, windows, rooms and any other items are approximate and no responsibility is taken for any error, omission or mis-statement. This plan is for illustrative purposes only and should be used as such by any prospective purchaser. The services, systems and appliances shown have not been tested and no guarantee as to their operability or efficiency can be given.

Made with Metropix ©2023