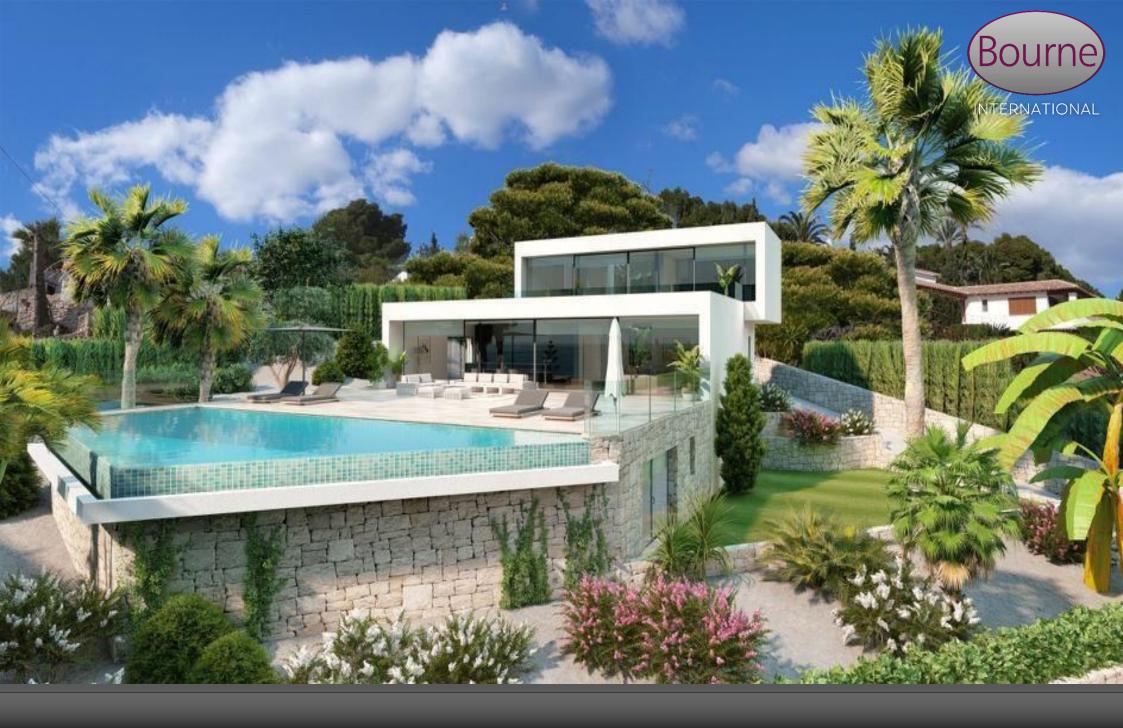

## Carrer l'Emperador Benissa Costa Blanca 03720

A truly unique opportunity to purchase, this magnificent 'landmark' five bedroom detached villa, currently under construction, with breathtaking panoramic sea views in a stunning position, with beach access down to Cala Advocat on the Moraira/Benissa coastline.

This contemporary property has been built to an exacting standard with bright spacious and flexible accommodation, arranged over three floors, taking full advantage of its wonderful beach front position.

Externally, the southerly corner plot extends to 1310m2 taking advantage of the panoramic sea views with a private gated driveway leading to the covered parking area. There are huge terraces directly off the main living area, leading onto the 14m infinity pool, from which you can hear the waves lapping as you drink in the wonderful panoramic sea views.

- Stunning detached beach front villa
- Panoramic sea views
- Beach access
- Open concept living space
- Five double bedrooms
- Four en-suite bath/shower rooms
- Games/entertainment/store room
- Utility
- Cloakroom
- Integrated air-conditioning
- Under floor heating
- Fully integrated kitchen
- Intercom system
- 14m Infinity pool
- Remote controlled entrance gate with private driveway parking
- Natural stone walling
- Completion Summer 2024