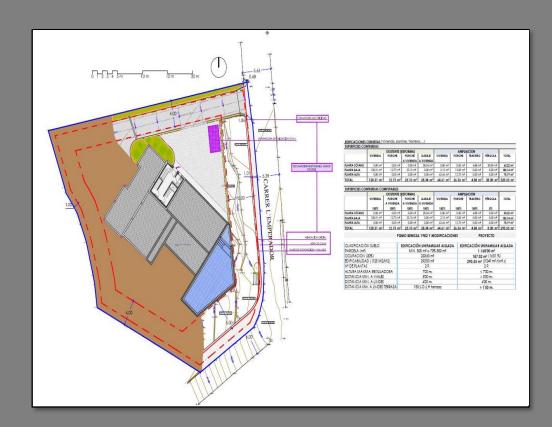

Externally, the southerly corner plot extends to 1310m2 taking advantage of the panoramic sea views with a private gated driveway leading to the covered parking area. There are huge terraces directly off the main living area, leading onto the 14m infinity pool, from which you can hear the waves lapping as you drink in the wonderful panoramic sea views.