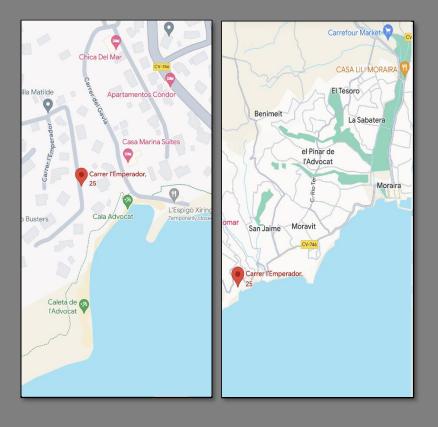

## Location

The property is situated adjacent to Cala Advocat beach, with the unique benefit of beach access, located on the Benissa/Moraira coastline in a convenient spot, approximately 4km from Moraira town centre. The area itself is well situated approximately an hour's drive from both Alicante & Valencia Airports.