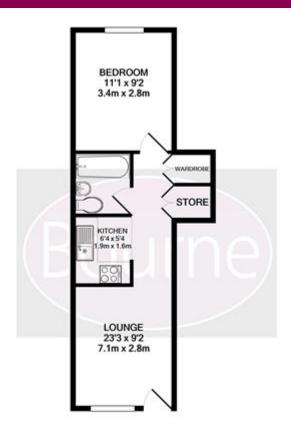

# Floorplan

#### TOTAL APPROX. FLOOR AREA 337 SQ.FT. (31.3 SQ.M.)

Whilst every attempt has been made to ensure the accuracy of the floor plan contained here, measurements of doors, windows, rooms and any other items are approximate and no responsibility is taken for any error, omission, or mis-statement. This plan is for illustrative purposes only and should be used as such by any prospective purchaser. The services, systems and appliances shown have not been tested and no guarantee as to their operability or efficiency can be given.