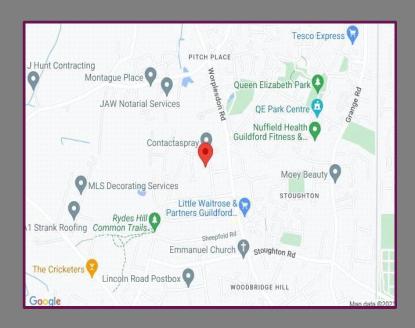

## Location

Within a few hundred meters you'll find Chitty's Common and green spaces beyond. Within 0.2 miles there is a parade of shops including a 24 hour convenience store (Little Waitrose), a chemist, dentists, a bakery and other eateries.