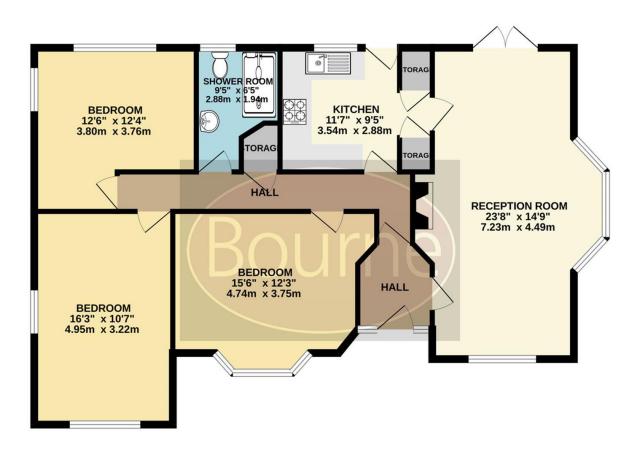

## GROUND FLOOR 1029 sq.ft. (95.6 sq.m.) approx.

TOTAL FLOOR AREA: 1029 sq.ft. (95.6 sq.m.) approx.

Whilst every attempt has been made to ensure the accuracy of the floorpan contained here, measurements of doors, windows, rooms and any other items are approximate and no responsibility is taken for any error, omission or mis-statement. This pain is for illustrative purposes only and should be used as such by any prospective purchaser. The services, systems and appliances shown have not been tested and no guarantee as to their oncealibility or efficiency can be retired.