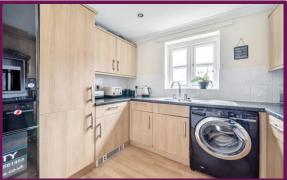

The accommodation comprises an L-shaped hallway leading to a modern fitted kitchen looking out onto the rear garden. To the left-hand side of the property, there is a large sitting/dining room with a rear aspect window and a door leading out to the rear garden, as well as a cloakroom. On the first floor, there are two double bedrooms and a generously sized family bathroom suite.