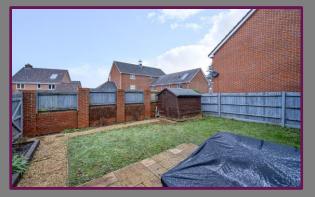

The rear garden is fully enclosed and southwest-facing, landscaped to offer a low-maintenance space. There is an area of patio adjoining the house for outdoor entertaining and a gate leading to the rear parking area, where you will find allocated parking for two cars.