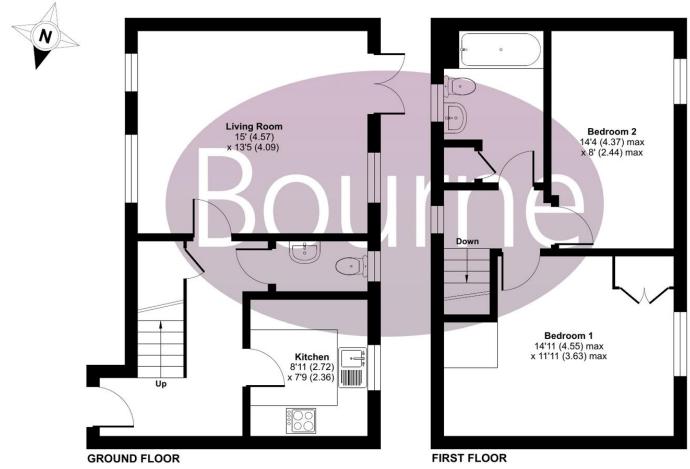

## Pheasant Close, Four Marks, GU34

Approximate Area = 810 sq ft / 75.2 sq m

For identification only - Not to scale

Floor plan produced in accordance with RICS Property Measurement Standards incorporating International Property Measurement Standards (IPMS2 Residential). ©ntchecom 2024. Produced for Bourne Estate Agents. REF: 1071726