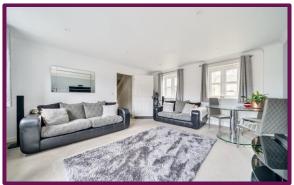

The accommodation comprises an L-shaped hallway leading to a modern fitted kitchen looking out onto the rear garden. To the left-hand side of the property, there is a large sitting/dining room with a rear aspect window and a door leading out to the rear garden, as well as a cloakroom. On the first floor, there are two double bedrooms and a generously sized family bathroom suite.