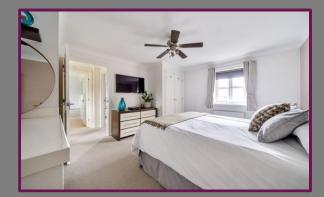

The accommodation comprises an L-shaped hallway leading to a modern fitted kitchen looking out onto the rear garden. To the left-hand side of the property, there is a large sitting/dining room with a rear aspect window and a door leading out to the rear garden, as well as a cloakroom. On the first floor, there are two double bedrooms and a generously sized family bathroom suite.