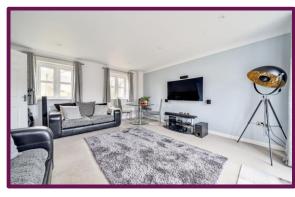

The accommodation comprises an L-shaped hallway leading to a modern fitted kitchen looking out onto the rear garden. To the left-hand side of the property, there is a large sitting/dining room with a rear aspect window and a door leading out to the rear garden, as well as a cloakroom. On the first floor, there are two double bedrooms and a generously sized family bathroom suite.