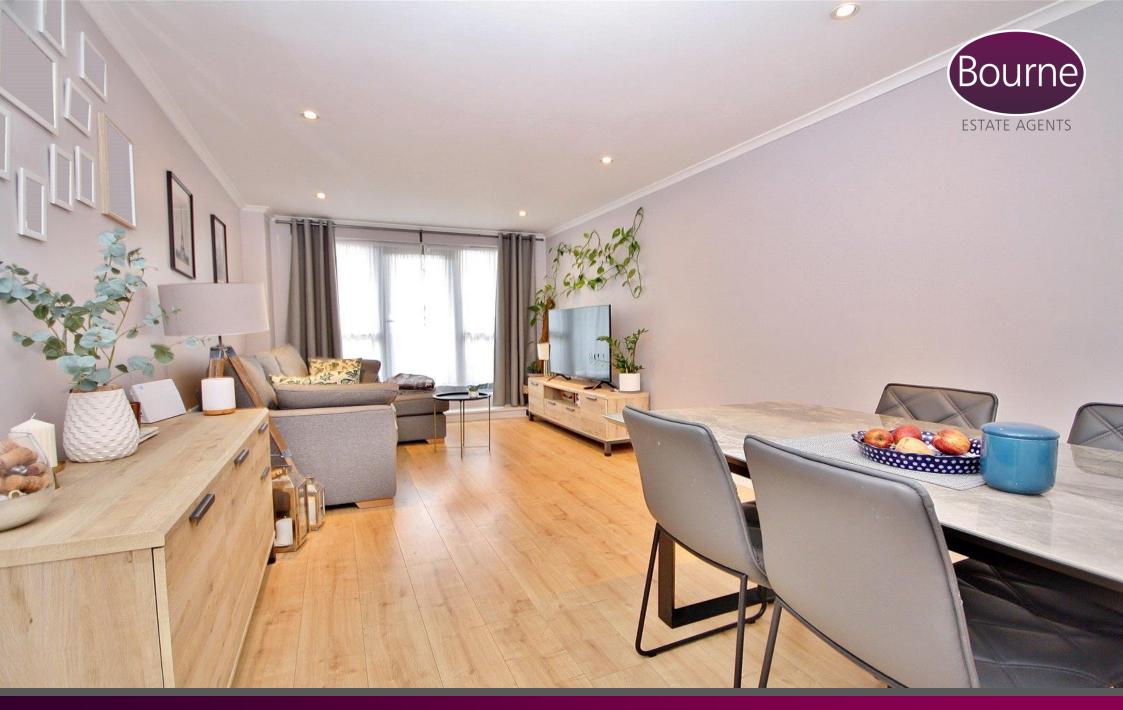

The accommodation comprises a large living area with door leading to a private terrace. The living space is open plan and decorated tastefully benefitting from a luxury kitchen with recently upgraded induction hob and other integrated appliances.

- First floor luxury apartment
- Two double bedrooms
- En-suite to master
- Modern kitchen with fitted appliances
- Smart family bathroom
- Bright reception room
- Private terrace
- Long lease
- Parking available locally at an additional but reduced cost