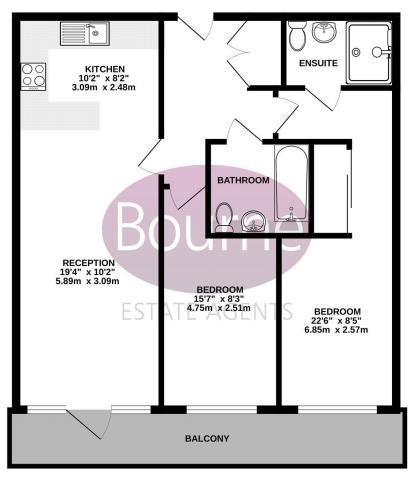

## Floorplan

FIRST FLOOR 729 sq.ft. (67.7 sq.m.) approx.

TOTAL FLOOR AREA: 729 sq.ft. (67.7 sq.m.) approx.

Whist every attempt has been made to ensure the accuracy of the floorpian contained here, measurements of doors, windows, romas and any other tiens are approximate and no responsibility is taken for any error, omission or mis-statement. This plan is for illustrative purposes only and should be used as such by any prospective purchaser. The services, systems and appliances shown have not been tested and no guarantee as to their operatibility or efficiency can be given.