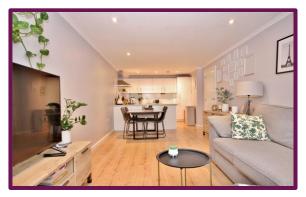

The accommodation comprises a large living area with door leading to a private terrace. The living space is open plan and decorated tastefully benefitting from a luxury kitchen with recently upgraded induction hob and other integrated appliances.

- First floor luxury apartment
- Two double bedrooms
- En-suite to master
- Modern kitchen with fitted appliances
- Smart family bathroom
- Bright reception room
- Private terrace
- Long lease
- Parking available locally at an additional but reduced cost