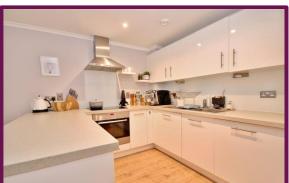

The accommodation comprises a large living area with door leading to a private terrace. The living space is open plan and decorated tastefully benefitting from a luxury kitchen with recently upgraded induction hob and other integrated appliances.

- First floor luxury apartment
- Two double bedrooms
- En-suite to master
- Modern kitchen with fitted appliances
- Smart family bathroom
- Bright reception room
- Private terrace
- Long lease
- Parking available locally at an additional but reduced cost