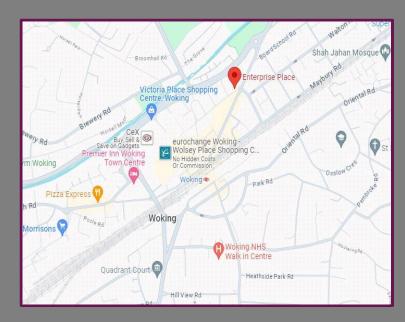

## Location

Woking is a busy commuter town with several trains an hour providing a fast, direct mainline link to London Waterloo (approximately 26 minutes). The main shopping centre is Victoria Place which hosts major high street retail brands and designer boutiques. There are also a number of fine restaurants, bars, pubs and cafes, which cater for every taste.