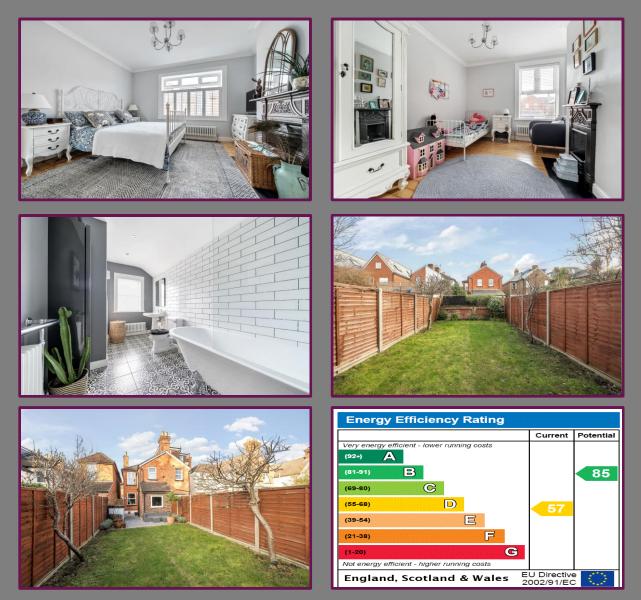

The converted basement has one bedroom which is currently being used as a study/another reception room and a separate toilet comprising a wc and wash hand basin. This floor also benefits from having an area for extra storage space.

The first floor has two further bedrooms and the family bathroom that has been done to a very high standard and comprises a wc, bath and wash hand basin.

The garden is well maintained with a stoned seating area and lawn. Outside the front of the property is on road permit parking.