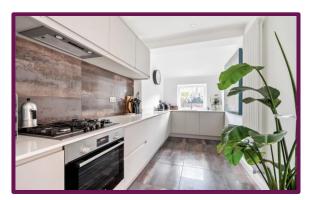

As you enter the front door, you are greeted by the spacious, modern dining room and stairs leading up to the first floor and stairs down to the converted basement. To the left is a door to the living room with modern features and a window to the front. Towards the rear of the property is the extended and refurbished kitchen with a range of fitted units and a window overlooking the rear garden and bi-folding doors at the side leading to the garden.