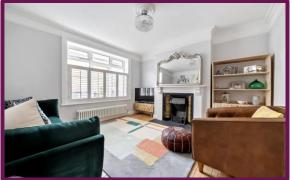

As you enter the front door, you are greeted by the spacious, modern dining room and stairs leading up to the first floor and stairs down to the converted basement. To the left is a door to the living room with modern features and a window to the front. Towards the rear of the property is the extended and refurbished kitchen with a range of fitted units and a window overlooking the rear garden and bi-folding doors at the side leading to the garden.