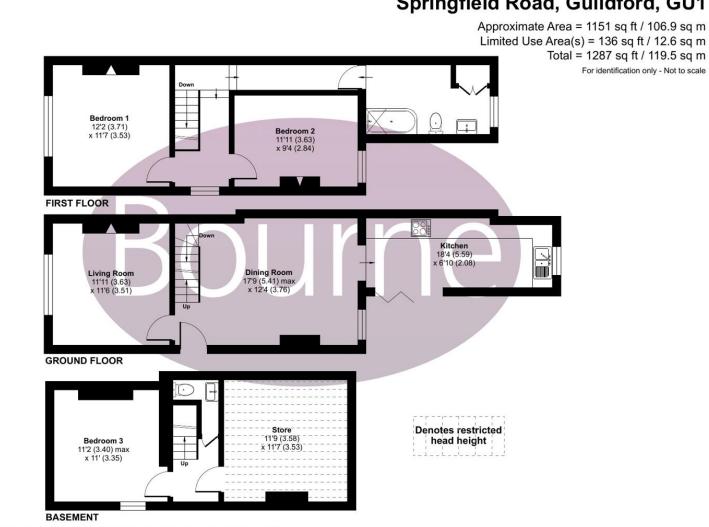

## Floorplan

Springfield Road, Guildford, GU1

Floor plan produced in accordance with RICS Property Measurement Standards incorporating International Property Measurement Standards (IPMS2 Residential). ©n/checom 2024. Produced for Bourne Estate Agents. REF: 1071531