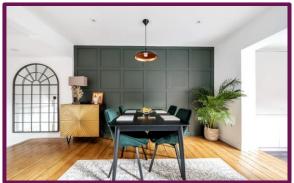

As you enter the front door, you are greeted by the spacious, modern dining room and stairs leading up to the first floor and stairs down to the converted basement. To the left is a door to the living room with modern features and a window to the front. Towards the rear of the property is the extended and refurbished kitchen with a range of fitted units and a window overlooking the rear garden and bi-folding doors at the side leading to the garden.