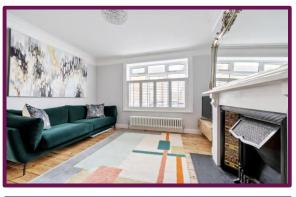

As you enter the front door, you are greeted by the spacious, modern dining room and stairs leading up to the first floor and stairs down to the converted basement. To the left is a door to the living room with modern features and a window to the front. Towards the rear of the property is the extended and refurbished kitchen with a range of fitted units and a window overlooking the rear garden and bi-folding doors at the side leading to the garden.