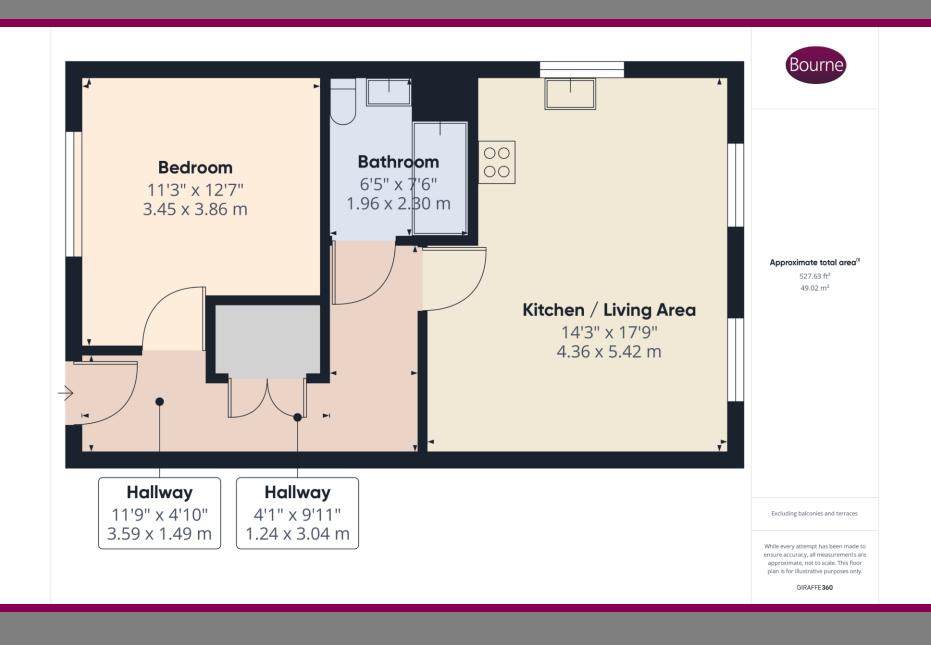

ation comprises a generous bedroom, providing ample space for relaxation and rest. The open-plan living area is flooded with natural light, creating a bright and welcoming atmosphere. A well-appointed kitchen adds to the convenience of this home, featuring modern appliances and ample storage space.

Residents of this property will also benefit from access to communal gardens, perfect for outdoor activities or simply unwinding. Additionally, a carport is provided for secure parking, including an electric car charging point and bike store.

Leasehold: Pets Allowed

Annual Service Charge: £1447

Ground Rent: N/A
Reviewed Annually
Lease Length: 999 Years

Ground Floor

Maisonette

• EPC: B

Millennium Lease

Pets Allowed

• Built in 2023

Carport Parking

Council Tax: B









## Floorplan



## Location

Situated in a sought-after location, this property offers easy access to local amenities, transport links, and recreational facilities. With its attractive features and convenient location, this ground floor maisonette presents an excellent opportunity for those seeking a comfortable and contemporary living space.















We aim to make our particulars both accurate and reliable but they are not guaranteed, nor do they form part of an offer or contract.

If you require clarification of any points then please contact us especially if you are travelling some distance to view.

Please note that appliances and heating systems have not been tested and therefore no warranties can be given as to their good working order.



ASH VALE: 244 Shawfield Road, Ash Vale, Surrey, GU1