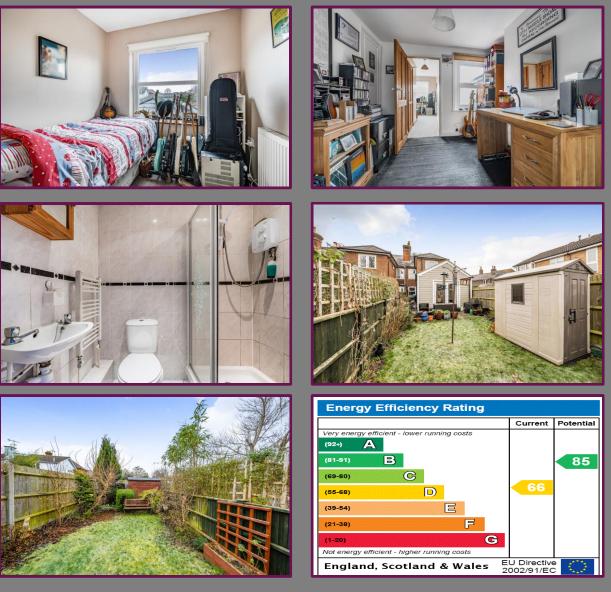

On the first floor you will find three bedrooms and the bathroom. The main bedroom at the front benefits from built in wardrobes. The second bedroom is currently being used as an office and benefits from a built in wardobe. The third bedroom at the rear has a window overlooking the garden. The family bathroom comprises wc, wash hand basin and shower cubicle.

The property has a driveway for two cars. The wellmaintained garden offers a patio with seating area.

- Three Bedrooms
- Two Reception Rooms
- Semi Detached
- Off Street Parking
- Village Location
- Garden
- Council Tax Band D