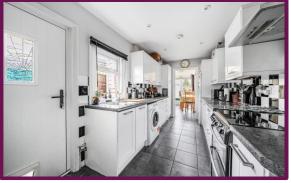

## Pound Place, Shalford, Guildford, Surrey, GU4 8HH

This three bedroom, semi-detached extended character house is located in an ideal village location with easy access to local amenities.

As you enter the property through the front porch, you are greeted by the living room with a log burner, built in cabinets and a window to the front. Further along is the study with a fireplace and stairs to the first floor. The kitchen provides a range of fitted units and a gas hob with a door leading to the side of the house. At the rear of the ground floor is the dining room with double doors leading to the garden and access to the downstairs we here comprising we and wash hand basin.