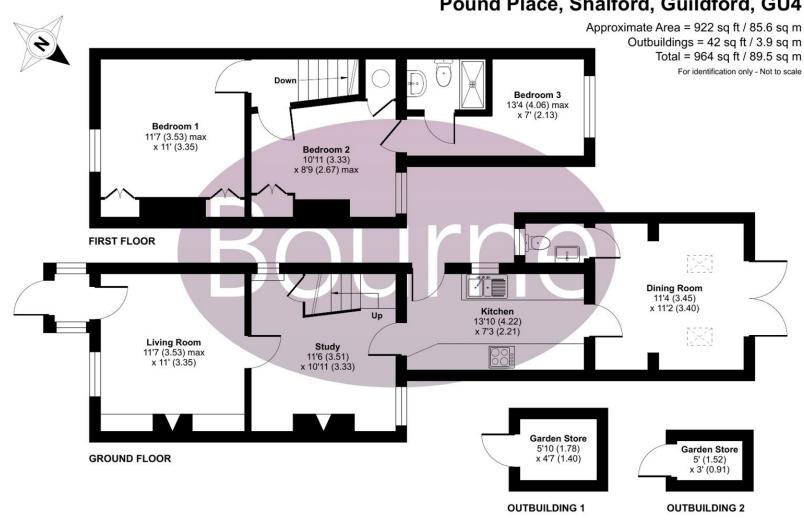

## Floorplan

Pound Place, Shalford, Guildford, GU4

Floor plan produced in accordance with RICS Property Measurement Standards incorporating International Property Measurement Standards (IPMS2 Residential). ©ntchecom 2024. Produced for Bourne Estate Agents. REF: 1070389

## Pound Place, Shalford, Guildford, Surrey, GU4 8HH

This three bedroom, semi-detached extended character house is located in an ideal village location with easy access to local amenities.

As you enter the property through the front porch, you are greeted by the living room with a log burner, built in cabinets and a window to the front. Further along is the study with a fireplace and stairs to the first floor. The kitchen provides a range of fitted units and a gas hob with a door leading to the side of the house. At the rear of the ground floor is the dining room with double doors leading to the garden and access to the downstairs we here comprising we and wash hand basin.

On the first floor you will find three bedrooms and the bathroom. The main bedroom at the front benefits from built in wardrobes. The second bedroom is currently being used as an office and benefits from a built in wardobe. The third bedroom at the rear has a window overlooking the garden. The family bathroom comprises wc, wash hand basin and shower cubicle.

The property has a driveway for two cars. The wellmaintained garden offers a patio with seating area.

- Three Bedrooms
- Two Reception Rooms
- Semi Detached
- Off Street Parking
- Village Location
- Garden
- Council Tax Band D