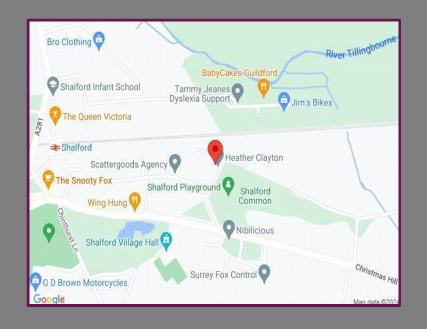

## Location

Pound Place is a lane just off the end of Station Road with Shalford Common opposite and is within just a few minutes' walk of the village center, train station and local shops. Guildford town centre is within 4 miles and the A3 with easy access to London, the M25 and the south coast is also approx. 4 miles distant.