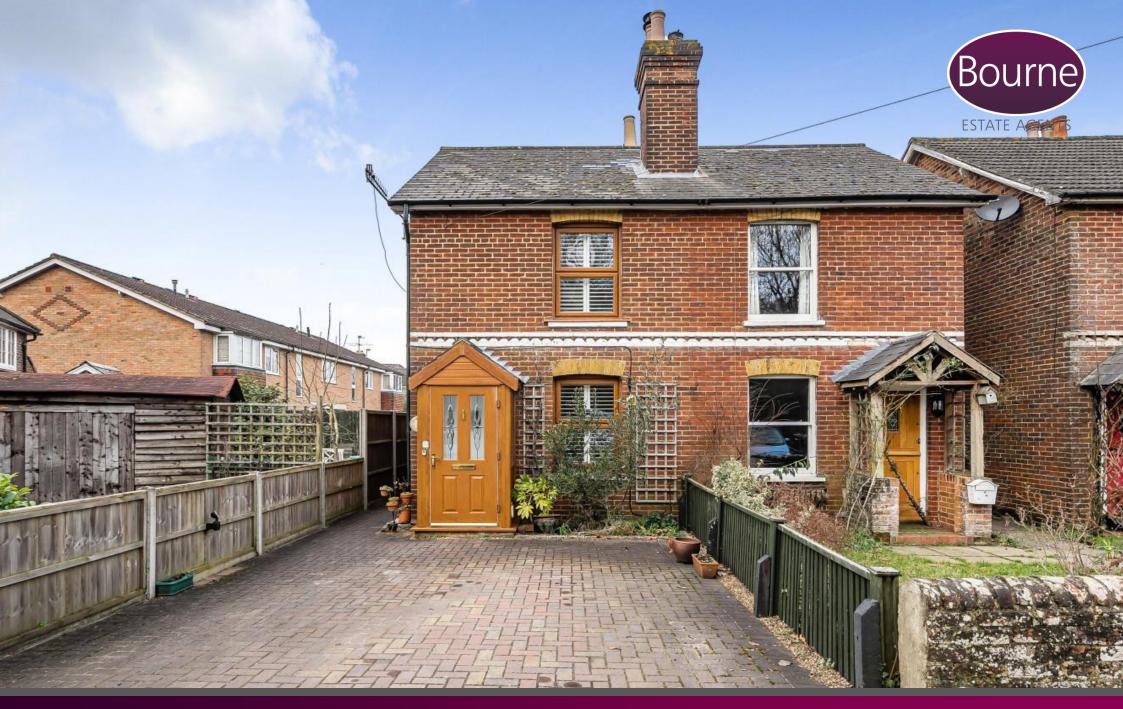

Pound Place, Shalford, Guildford, Surrey, GU4 8HH

OIEO £525,000

## Pound Place, Shalford, Guildford, Surrey, GU4 8HH

This three bedroom, semi-detached extended character house is located in an ideal village location with easy access to local amenities.

As you enter the property through the front porch, you are greeted by the living room with a log burner, built in cabinets and a window to the front. Further along is the study with a fireplace and stairs to the first floor. The kitchen provides a range of fitted units and a gas hob with a door leading to the side of the house. At the rear of the ground floor is the dining room with double doors leading to the garden and access to the downstairs we here comprising we and wash hand basin.

The property has a driveway for two cars. The wellmaintained garden offers a patio with seating area.

- Three Bedrooms
- Two Reception Rooms
- Semi Detached
- Off Street Parking
- Village Location
- Garden
- Council Tax Band D