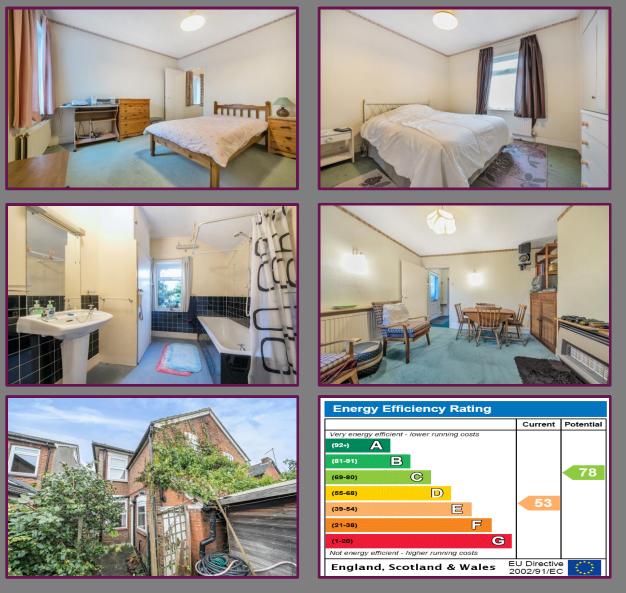

The first floor has two double bedrooms with built in storage. The bathroom comprises wc, wash hand basin and bath.

The outside garden is paved and has an outside wc and two garden stores however it does require some tidying up.