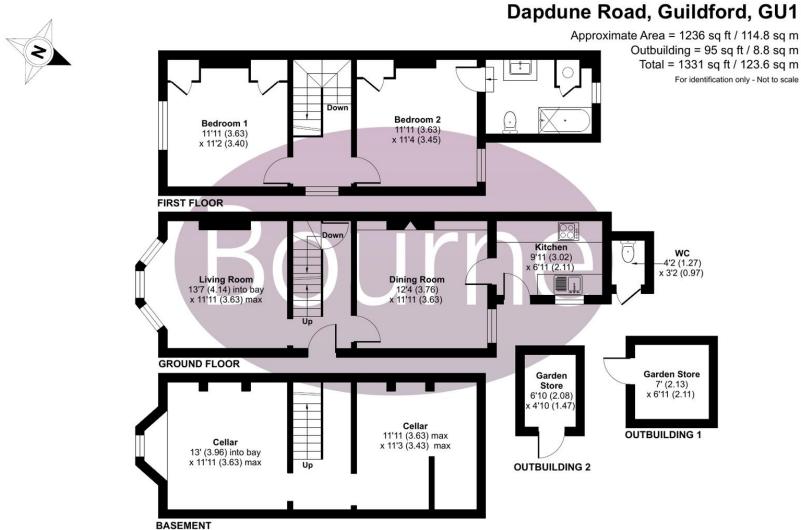

### Floorplan

#### Dapdune Road, Guildford, GU1

Floor plan produced in accordance with RICS Property Measurement Standards incorporating International Property Measurement Standards (IPMS2 Residential). © ntchecom 2024. Produced for Bourne Estate Agents. REF: 1078128