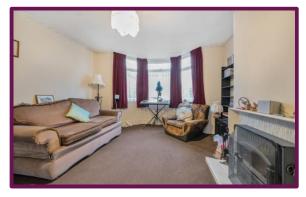

As you enter the property, you will find stairs leading to both the first floor and the basement. The living is at the front of the property and has a fireplace and window to the front. The property has a separate dining room and the kitchen at the rear of the property has a range of units.