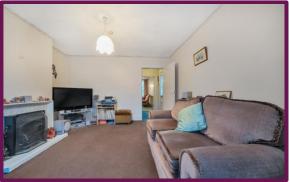

As you enter the property, you will find stairs leading to both the first floor and the basement. The living is at the front of the property and has a fireplace and window to the front. The property has a separate dining room and the kitchen at the rear of the property has a range of units.