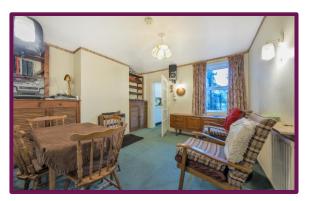

As you enter the property, you will find stairs leading to both the first floor and the basement. The living is at the front of the property and has a fireplace and window to the front. The property has a separate dining room and the kitchen at the rear of the property has a range of units.