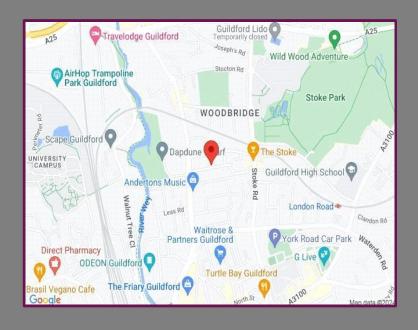

## Location

Dapdune Road is a residential road just off Woodbridge Road, almost opposite the cricket ground, and within a short distance of Guildford town centre and Mainline station. The area is well served by local bus routes, and the nearby A3 connects to London, the M25 and the South.