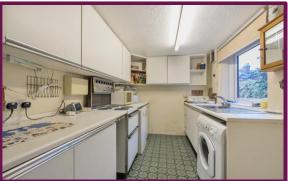

As you enter the property, you will find stairs leading to both the first floor and the basement. The living is at the front of the property and has a fireplace and window to the front. The property has a separate dining room and the kitchen at the rear of the property has a range of units.