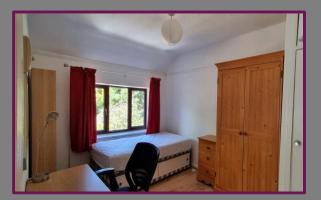

On the ground floor there is an entrance hallway leading to the large, dual aspect, open-plan living/dining room area, which features two build-in storage cabinets. The door leads to the patio and back garden. The kitchen is adjacent to the dining area and has a small pantry. On the other side of the hallway there are two, larger than usual, single bedrooms.

The first-floor features two double bedrooms and the family bathroom. The master bedroom offers amenities such as ample built-in storage and a shower cabin. The second bedroom features built in storage and is overlooking the back garden. The family bathroom is fitted with the usual white suite - a shower over the bath, toilet, and a hand wash basin.