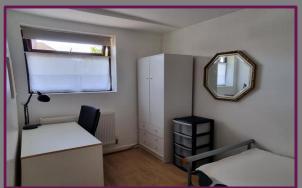

On the ground floor there is an entrance hallway leading to the large, dual aspect, open-plan living/dining room area, which features two build-in storage cabinets. The door leads to the patio and back garden. The kitchen is adjacent to the dining area and has a small pantry. On the other side of the hallway there are two, larger than usual, single bedrooms.

The first-floor features two double bedrooms and the family bathroom. The master bedroom offers amenities such as ample built-in storage and a shower cabin. The second bedroom features built in storage and is overlooking the back garden. The family bathroom is fitted with the usual white suite - a shower over the bath, toilet, and a hand wash basin.