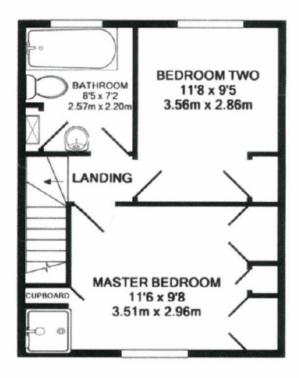

The first-floor features two double bedrooms and the family bathroom. The master bedroom offers amenities such as ample built-in storage and a shower cabin. The second bedroom features built in storage and is overlooking the back garden. The family bathroom is fitted with the usual white suite - a shower over the bath, toilet, and a hand wash basin.

## Floorplan

GROUND FLOOR APPROX. FLOOR AREA 581 SQ.FT. (53.9 SQ.M.) 1ST FLOOR APPROX. FLOOR AREA 355 SQ.FT. (33.0 SQ.M.)

## TOTAL APPROX. FLOOR AREA 936 SQ.FT. (86.9 SQ.M.)

Whilst every attempt has been made to ensure the accuracy of the floor plan contained here, measurements of doors, windows, rooms and any other items are approximate and no responsibility is taken for any error, omission, or mis-statement. This plan is for illustrative purposes only and should be used as such by any prospective purchaser. The services, systems and appliances shown have not been tested and no guarantee as to their operability or efficiency can be given