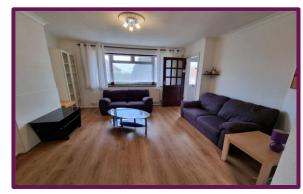

On the ground floor there is an entrance hallway leading to the large, dual aspect, open-plan living/dining room area, which features two build-in storage cabinets. The door leads to the patio and back garden. The kitchen is adjacent to the dining area and has a small pantry. On the other side of the hallway there are two, larger than usual, single bedrooms.