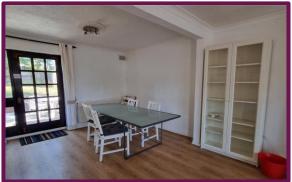

On the ground floor there is an entrance hallway leading to the large, dual aspect, open-plan living/dining room area, which features two build-in storage cabinets. The door leads to the patio and back garden. The kitchen is adjacent to the dining area and has a small pantry. On the other side of the hallway there are two, larger than usual, single bedrooms.