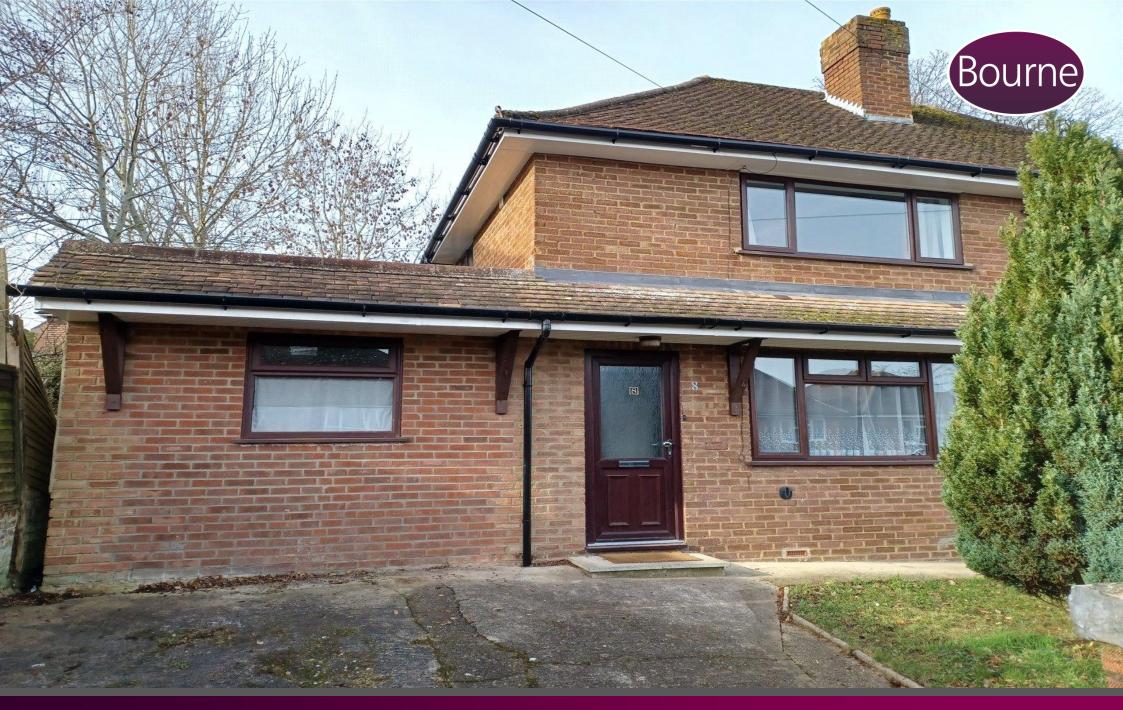

## Linkway, Guildford, Surrey, GU2 8HL

This extended four-bedroom property is located on a quiet residential street and offers amenities such as Gas Central Heating, double glazing, off-road parking at the front, good sized bedrooms, and a large open living/dining room area.

The good size back garden has a paved patio sitting area and partly sheltered area for storage. The garden is enclosed by wooden fence and features some trees.

- Extended 4-bedroom semi-detached house
- Freehold
- EPC C
- No onward chain, offered as vacant possession
- Great for family or investment
- Convenient location for University,
   Hospital, and local schools
- Off street parking to the front
- Scope for further extension (subject to planning)
- Council Tax Band C