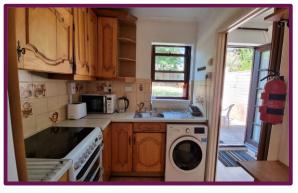

On the ground floor there is an entrance hallway leading to the large, dual aspect, open-plan living/dining room area, which features two build-in storage cabinets. The door leads to the patio and back garden. The kitchen is adjacent to the dining area and has a small pantry. On the other side of the hallway there are two, larger than usual, single bedrooms.