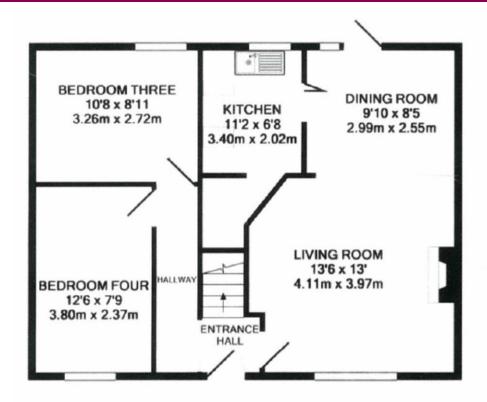

On the ground floor there is an entrance hallway leading to the large, dual aspect, open-plan living/dining room area, which features two build-in storage cabinets. The door leads to the patio and back garden. The kitchen is adjacent to the dining area and has a small pantry. On the other side of the hallway there are two, larger than usual, single bedrooms.

## Floorplan

GROUND FLOOR APPROX. FLOOR AREA 581 SQ.FT. (53.9 SQ.M.) 1ST FLOOR APPROX. FLOOR AREA 355 SQ.FT. (33.0 SQ.M.)

## TOTAL APPROX. FLOOR AREA 936 SQ.FT. (86.9 SQ.M.)

Whilst every attempt has been made to ensure the accuracy of the floor plan contained here, measurements of doors, windows, rooms and any other items are approximate and no responsibility is taken for any error, omission, or mis-statement. This plan is for illustrative purposes only and should be used as such by any prospective purchaser. The services, systems and appliances shown have not been tested and no guarantee as to their operability or efficiency can be given