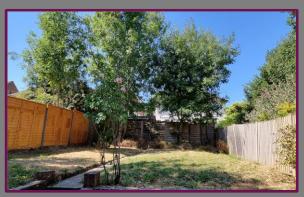

The good size back garden has a paved patio sitting area and partly sheltered area for storage. The garden is enclosed by wooden fence and features some trees.

- Extended 4-bedroom semi-detached house
- Freehold
- EPC C
- No onward chain, offered as vacant possession
- Great for family or investment
- Convenient location for University,
   Hospital, and local schools
- Off street parking to the front
- Scope for further extension (subject to planning)
- Council Tax Band C