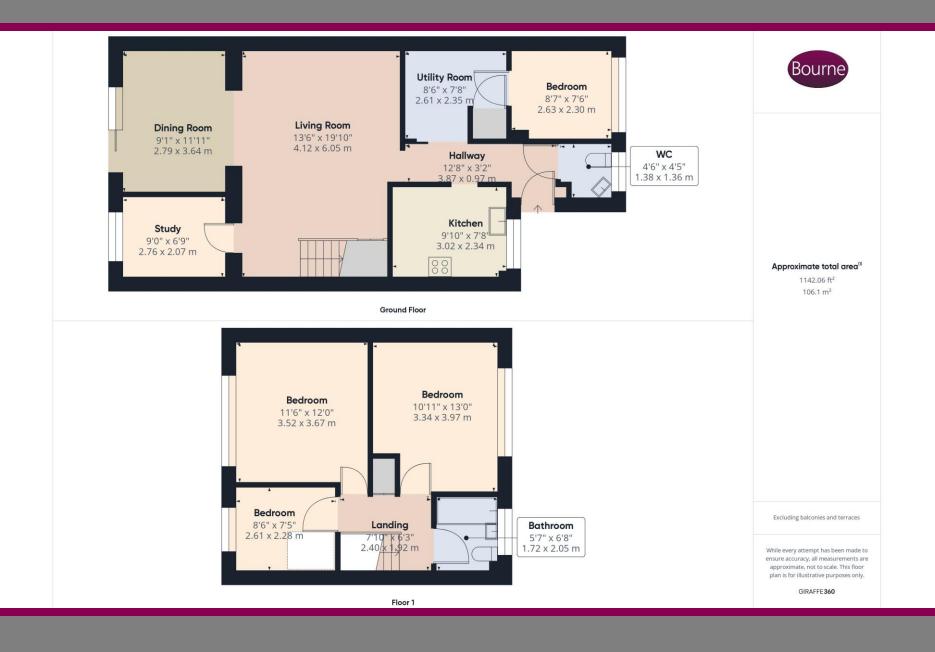

veway parking, providing convenient off-road parking for residents or guests. Additionally, it includes a utility room, offering extra space for laundry appliances and storage, helping to keep the main living areas clutter-free.

The presence of a study adds versatility, allowing residents to create a dedicated workspace or quiet area for reading and studying.

Finally, the garden offers outdoor space for relaxation, gardening, or entertaining guests during warmer months.

Overall, this property offers a combination of practicality and comfort, making it an attractive option for families or individuals seeking a well-equipped home.

Council Tax Band D

- End of Terrace
- Four Bedrooms
- Study
- Utility
- Living Room
- Driveway Parking
- Garden
- Downstairs Cloakroom









## Floorplan



## Location

Situated in a great a location, this property offers easy access to the A331, M3 and M4. Local schools, amenities and train stations make this desirable for families and commuters alike.



A refreshing choice...













We aim to make our particulars both accurate and reliable but they are not guaranteed, nor do they form part of an offer or contract.

If you require clarification of any points then please contact us especially if you are travelling some distance to view.

Please note that appliances and heating systems have not been tested and therefore no warranties can be given as to their good working order.



ASH VALE: 244 Shawfield Road, Ash Vale, Surrey, GU12 5DJ

Tel: 01252 560838 | Email: ashvalesales@bourneestateagents.com

Web: www.Bourneestateagents.com